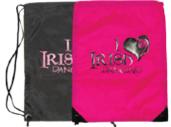

### Gym Sac

Water resistant nylon gym sac with twin drawstrings.

Available in a choice of motifs.

D: 45cm x 34cm