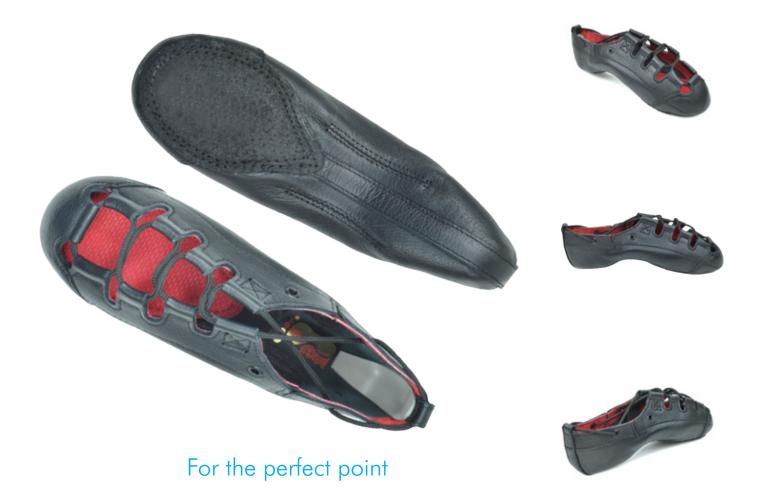

## Embrace H4

- ullet Elasticated Arch Enhancer $^{\text{\tiny TM}}$  Enhanced arch definition
- Clever Insoles $^{\text{\tiny{TM}}}$  Protects & cushions
- Split black suede sole Increased flexibility
- Elasticised side panels Close fit around the heels
- Seam free front Prevents friction damage
- Red suede lining For a touch of elegance!
- Softer leather uppers
- Medium width only