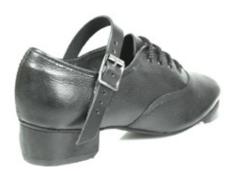

#### Hullachan RI

- Intermediate / Advanced
- NEW Arch Seam Enhances the arch
- Lightweight Reduces fatigue
- Clever Insoles<sup>™</sup> Protects & cushions
- Stronger leather uppers Enhanced durability
- Perforated black suede sole Increased flexibility
- Concorde Lite Heels™ 40% lighter with sound chamber
- Split black suede sole No breaking in time
- Straps can be fitted\*

- Intermediate / Advanced
- PVA sole
- Concorde heel
- Split sole
- No breaking in time
- Straps can be fitted\*

Extra loud heel click

<sup>\*</sup> An additional charge will be applied