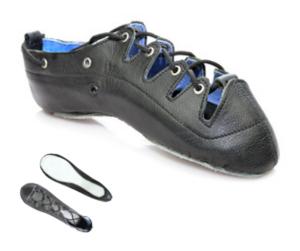

## HULLACHAN PUMPS

DESIGNED TO PROTECT & ENHANCE YOUR PERFORMANCE

#### Red H3

- Arch eyelet Enhanced arch definition
- Clever Insoles™ Protects & cushions
- Split black suede sole Increased flexibility
- Elasticised side panels Close fit around the heels
- Seam free front Prevents friction damage
- Red suede lining For a touch of elegance!
- Soft leather uppers
- Available in medium & wide fittings