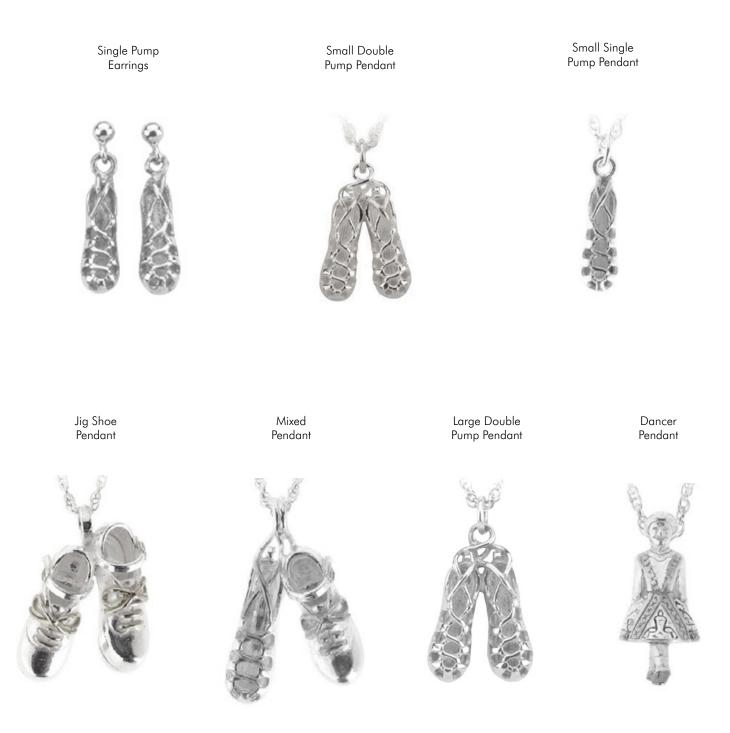

## sterling silver jewellery

View our stunning collection of Sterling Silver Irish dance jewellery.

They are a wonderful way of expressing your love of Irish dancing. They also make a wonderful gift for any Irish dancer.

Each piece has been crafted to offer wonderful levels of detailing and looks fabulous when worn with a casual t-shirt and jeans or on a formal night out.

**Sterling Silver or 925.** This is the standard for silver meaning that a silver item is at least 92.5 percent silver mixed with copper to give it strength. Marks on these pieces include 925 or Sterling.