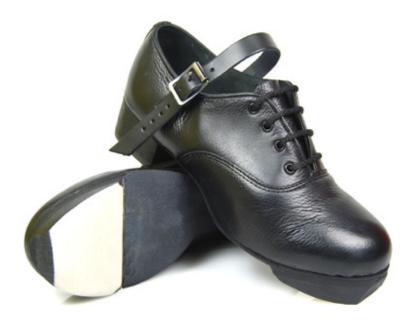

#### Hullachan RI

- Intermediate / Advanced
- NEW Arch Seam Enhances the arch
- Lightweight Reduces fatigue
- Clever Insoles<sup>™</sup> Protects & cushions
- Stronger leather uppers Enhanced durability
- Perforated black suede sole Increased flexibility
- Concorde Lite Heels™ 40% lighter with sound chamber
- Split black suede sole No breaking in time
- Straps can be fitted\*

- Intermediate / Advanced
- PVA sole
- Concorde heel
- Split sole
- No breaking in time
- Straps can be fitted\*

Extra loud heel click

<sup>\*</sup> An additional charge will be applied