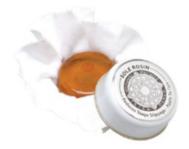

### Sole Rosin

An easy way to reduce stage slippage without muffling the sound of your tips! Apply directly to tips and dance with confidence. Easy to store and lasts many applications.