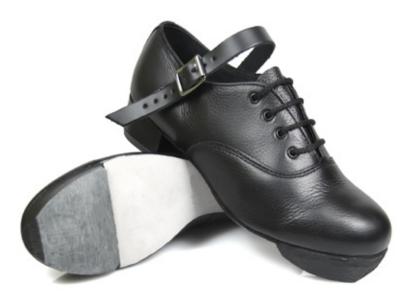

#### Hullachan RI

- Intermediate / Advanced
- NEW Arch Seam Enhances the arch
- Lightweight Reduces fatigue
- Clever Insoles<sup>™</sup> Protects & cushions
- Stronger leather uppers Enhanced durability
- Perforated black suede sole Increased flexibility
- Concorde Lite Heels™ 40% lighter with sound chamber
- Split black suede sole No breaking in time
- Straps can be fitted\*

- Intermediate / Advanced
- PVA sole
- Concorde heel
- Split sole
- No breaking in time
- Straps can be fitted\*

Extra loud heel click

<sup>\*</sup> An additional charge will be applied