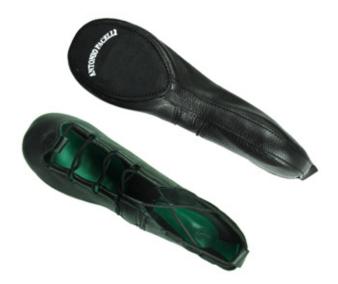

## HULLACHAN PUMPS

DESIGNED TO PROTECT & ENHANCE YOUR PERFORMANCE

## Embrace H4

- ullet Elasticated Arch Enhancer $^{\text{\tiny TM}}$  Enhanced arch definition
- Clever Insoles $^{\text{\tiny{TM}}}$  Protects & cushions
- Split black suede sole Increased flexibility
- Elasticised side panels Close fit around the heels
- Seam free front Prevents friction damage
- Red suede lining For a touch of elegance!
- Softer leather uppers
- Medium width only