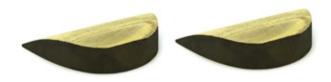

## Embrace H4

- ullet Elasticated Arch Enhancer $^{\text{\tiny TM}}$  Enhanced arch definition
- Clever Insoles $^{\text{\tiny{TM}}}$  Protects & cushions
- Split black suede sole Increased flexibility
- Elasticised side panels Close fit around the heels
- Seam free front Prevents friction damage
- Red suede lining For a touch of elegance!
- Softer leather uppers
- Medium width only