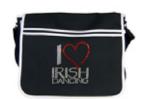

### Messenger Bag

Our messenger bags have an adjustable padded shoulder strap, internal zipped pocket and a side pouch pocket. Available with a choice of colours and motifs.

D: 36cm x 32cm x 12cm