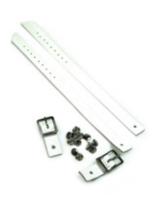

## White Straps

Blend your straps in to your socks. These 9" straps are a perfect compliment for your socks.