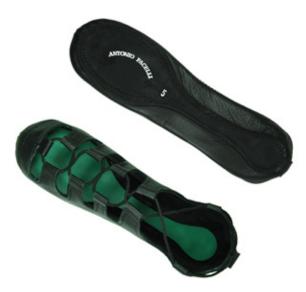

## pumps

Great value

## Loop Pump

- Excellent choice for beginners
- Traditional full leather sole
- Elasticated side loops for a close fit
- Long lasting
- Great value

### Gazelle Pump

- Beginner
- Traditional full leather sole
- Premium soft leather uppers
- Comfortable foam padded insoles
- Elasticated side loops for a close fit

Comfortable & durable

Poron insole