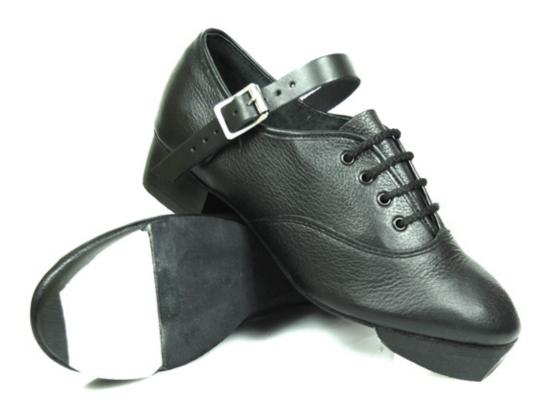

#### Hullachan RI

- Intermediate / Advanced
- NEW Arch Seam Enhances the arch
- Lightweight Reduces fatigue
- Clever Insoles<sup>™</sup> Protects & cushions
- Stronger leather uppers Enhanced durability
- Perforated black suede sole Increased flexibility
- Concorde Lite Heels™ 40% lighter with sound chamber
- Split black suede sole No breaking in time
- Straps can be fitted\*

- Intermediate / Advanced
- PVA sole
- Concorde heel
- Split sole
- No breaking in time
- Straps can be fitted\*

Extra loud heel click

<sup>\*</sup> An additional charge will be applied