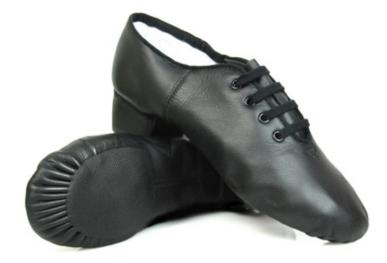

#### Antonio Pacelli - Show Shoes

- Show shoe
- Antonio Pacelli Ultraflexi
- Half Rubber Sole
- Concorde heel
- Capezio Tip
- Can be customised to suit your needs (See website for details)
- Not suitable for feisanna

## **Rutherford Jig Shoe**

- Intermediate / Open
- Soundblaster tips & Hytech heels
- Black suede sole
- Standard fitting only

Padded heel collar