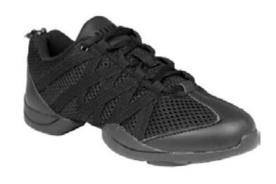

## **Bloch Slipstream**

## Capezio Jag

**Bloch Criss Cross** 

Capezio Web

**Bloch Wave** 

**Bloch Boost DRT** 

Please visit our website to see the complete range of dance trainers