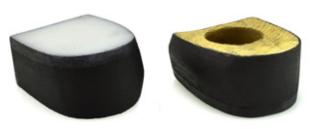

## Pro HI

- Pre-stretched high grade leather uppers
- Seam free front to stop friction damage to dancers' toes
- Arch hugging profile with AP patches
- Beautiful refined smooth heel for a perfect fit.
- Elasticised side panels for a close fit around the heels
- Impact protection Poron insole
- Classic Hullachan Pro
- Available in narrow, medium & wide fittings

### The Hullachan Pro H1 is also available in gold & white