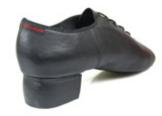

#### **Ultraflexi Jig Shoe**

- Beginner / Intermediate / Advanced
- Black suede soles
- Padded Poron insole
- Blister-ease heels
- Short breaking in time
- Available with a choice of tips and heels
- Standard & wide fitting

### Superflexi Jig Shoe

- Beginner
- Flexible Nubuck leather sole
- Leinster tips & heels
- Padded Poron insole
- Excellent support
- Blister-ease heels
- Standard & wide fitting
- Long lasting