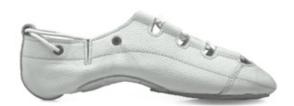

## Pro HI

- Pre-stretched high grade leather uppers
- Seam free front to stop friction damage to dancers' toes
- Arch hugging profile with AP patches
- Beautiful refined smooth heel for a perfect fit.
- Elasticised side panels for a close fit around the heels
- Impact protection Poron insole
- Classic Hullachan Pro
- Available in narrow, medium & wide fittings

Available in 3 fittings

### The Hullachan Pro H1 is also available in gold & white