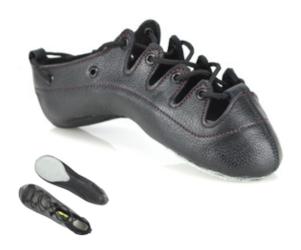

## HULLACHAN PUMPS

DESIGNED TO PROTECT & ENHANCE YOUR PERFORMANCE

## Embrace H4

- ullet Elasticated Arch Enhancer $^{\text{\tiny TM}}$  Enhanced arch definition
- Clever Insoles $^{\text{\tiny{TM}}}$  Protects & cushions
- Split black suede sole Increased flexibility
- Elasticised side panels Close fit around the heels
- Seam free front Prevents friction damage
- Red suede lining For a touch of elegance!
- Softer leather uppers
- Medium width only