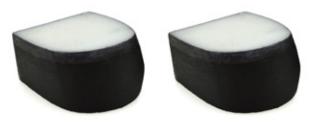

#### Red H3

- Arch eyelet Enhanced arch definition
- Clever Insoles™ Protects & cushions
- Split black suede sole Increased flexibility
- Elasticised side panels Close fit around the heels
- Seam free front Prevents friction damage
- Red suede lining For a touch of elegance!
- Soft leather uppers
- Available in medium & wide fittings