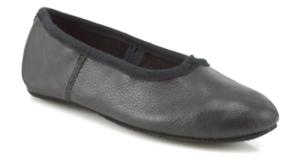

## Loop Pump

- Excellent choice for beginners
- Traditional full leather sole
- Elasticated side loops for a close fit
- Long lasting
- Great value

### Gazelle Pump

- Beginner
- Traditional full leather sole
- Premium soft leather uppers
- Comfortable foam padded insoles
- Elasticated side loops for a close fit

Comfortable & durable

Poron insole