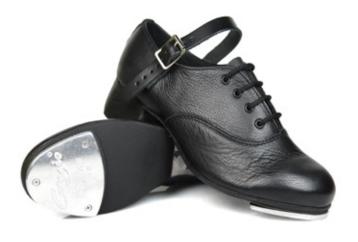

#### Hullachan RI

- Intermediate / Advanced
- NEW Arch Seam Enhances the arch
- Lightweight Reduces fatigue
- Clever Insoles<sup>™</sup> Protects & cushions
- Stronger leather uppers Enhanced durability
- Perforated black suede sole Increased flexibility
- Concorde Lite Heels™ 40% lighter with sound chamber
- Split black suede sole No breaking in time
- Straps can be fitted\*

- Intermediate / Advanced
- PVA sole
- Concorde heel
- Split sole
- No breaking in time
- Straps can be fitted\*

Extra loud heel click

<sup>\*</sup> An additional charge will be applied