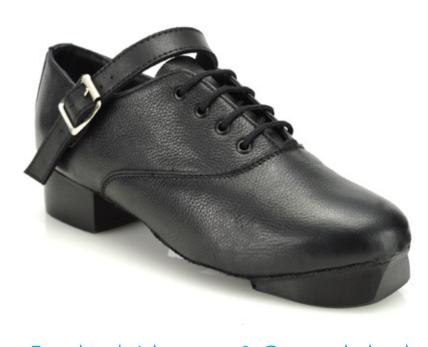

## jig shoes

Use our quick guide to work out the best jig shoes for you!

See our website for our NEW jig shoe sizing guide

|                          |                          |                   |                         |                 | SOLE                | SOLE TIPS                |                  |                  | HEELS           |                 |                  | INSOLES          |                       |                |                   |                  |
|--------------------------|--------------------------|-------------------|-------------------------|-----------------|---------------------|--------------------------|------------------|------------------|-----------------|-----------------|------------------|------------------|-----------------------|----------------|-------------------|------------------|
| Jig                      | Level                    | Leather<br>Uppers | Standard & Wide Fitting | Leather<br>Sole | Full Black<br>Suede | Lite Black<br>Suede Sole | Leinster<br>Tips | Concorde<br>Tips | Liberty Tips    | Capezio<br>Taps | Leinster<br>Heel | Concorde<br>Heel | Concorde<br>Heel Lite | Foam<br>Insole | Poron Heel<br>Pad | Clever<br>Insole |
| AP Superflexi            | Beginner                 | ~                 | <b>~</b>                | <b>✓</b>        |                     |                          | ~                |                  |                 | •               | ~                |                  |                       | ~              | <b>V</b>          |                  |
| AP Ultraflexi            | All                      | V                 | ~                       |                 | ~                   |                          | ~                | ~                | <b>'</b>        |                 | V                | ~                |                       | ~              | <b>V</b>          |                  |
| AP Ultralites            | Open                     | ~                 | ~                       |                 |                     | ~                        |                  |                  | <b>V</b>        |                 |                  |                  | ~                     | ~              | ~                 |                  |
| Hullachan Ultraflexi     | Intermediate<br>Open     | >                 |                         |                 | <b>V</b>            |                          |                  |                  | <b>V</b>        |                 |                  |                  | ~                     |                |                   | ~                |
| Hullachan Ultralite      | Open                     | ~                 |                         |                 |                     | ~                        |                  |                  | ~               |                 |                  |                  | ~                     |                |                   | <                |
| Rutherfords Soundblaster | Intermediate<br>Open     | <b>V</b>          |                         |                 | <b>/</b>            |                          |                  | Soundb           | laster tip      |                 |                  | 1Heel            |                       | ~              |                   |                  |
| Fays Black Suede         | Beginner<br>Intermediate | <b>/</b>          |                         |                 | ~                   |                          |                  | Milleni          | um Tips         |                 | Hig              | gh Density He    | els                   |                |                   |                  |
| Fays Ultralite           | Open                     | >                 |                         |                 |                     | <b>\</b>                 | Millenium Tips   |                  | High Tech Heels |                 |                  |                  |                       |                |                   |                  |
| AP Show Shoe             | Shows Only               | >                 | ~                       |                 | ~                   |                          |                  |                  |                 | <               |                  | <b>&gt;</b>      |                       | >              | <b>V</b>          | •                |

## tips & beels

All our tips are squared off to make it easier to get on your toes

Leinster Tips Bright crisp sound

Leinster Heels
Great for beginners

Concorde Tips

Deep loud sound

Concorde Heels
Easy clicks

Liberty Tips Extremely loud

Concorde Lite Heels 40% lighter

|                     |          | LEVEL        |          | AVAILABILITY |            |            |           | SIMILAR SOUND TO;           |                      |                       |                       |                      |  |  |
|---------------------|----------|--------------|----------|--------------|------------|------------|-----------|-----------------------------|----------------------|-----------------------|-----------------------|----------------------|--|--|
|                     | Beginner | Intermediate | Open     | Superflexi   | Ultraflexi | Ultralites | Hullachan | Rutherfords<br>Soundblaster | Rutherfords<br>1Heel | Fays Millenium<br>Tip | Fays Density<br>Heels | Fays Hi Tech<br>Heel |  |  |
| Leinster Tips       | ~        |              |          | <b>~</b>     | <b>V</b>   |            |           |                             |                      |                       |                       |                      |  |  |
| Concorde Tips       |          | ~            | <b>V</b> |              | <b>V</b>   |            |           | ~                           |                      | ~                     |                       |                      |  |  |
| Liberty Tips        |          | ~            | <b>V</b> |              | <b>V</b>   | <b>V</b>   | ~         | ~                           |                      | ~                     |                       |                      |  |  |
| Leinster Heels      | ~        |              |          | <b>V</b>     | ~          |            |           |                             |                      |                       |                       |                      |  |  |
| Concorde Heels      |          | <b>/</b>     | ~        |              | ~          |            |           |                             | <b>V</b>             |                       | ~                     | ~                    |  |  |
| Concorde Lite Heels |          | <b>V</b>     | <b>V</b> |              |            | ~          | ~         |                             |                      |                       |                       |                      |  |  |