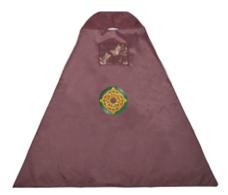

#### Costume Cover

Made from durable nylon, this purpose built cover keeps your dress safe, protecting it from accidents and fading.

Top 43cm. Bottom118cm. Length 100cm