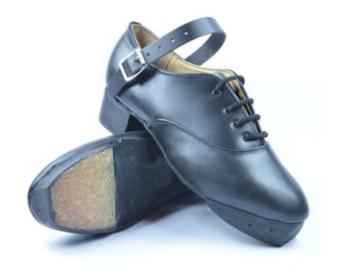

## **Rutherford Jig Shoe**

- Intermediate / Open
- Soundblaster tips & Hytech heels
- Black suede sole
- Standard fitting only

Padded heel collar