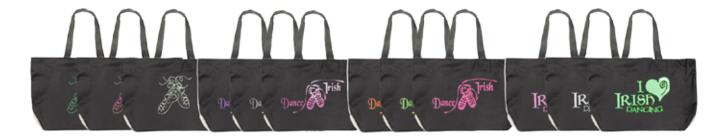

### Messenger Bag

Our messenger bags have an adjustable padded shoulder strap, internal zipped pocket and a side pouch pocket. Available with a choice of colours and motifs.

D: 36cm x 32cm x 12cm

### **Tote Bag**

Fashionable tote bag with internal zipped pocket. Available with a choice of colours and motifs.

D: 29cm x 45cm x 13cm