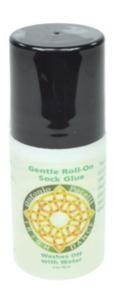

Sock glue is a gentle roll-on body adhesive that washes off with water. The perfect solution for dancers who find their socks slipping down during practice or competitions.