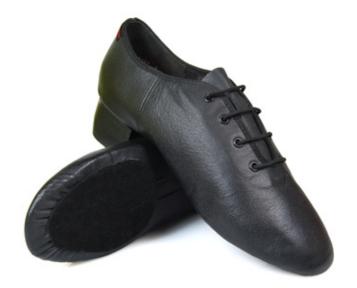

## Jig Shoes

#### **Ultraflexi Jig Shoe**

- Beginner / Intermediate / Advanced
- Black suede soles
- Padded Poron insole
- Blister-ease heels
- Short breaking in time
- Available with a choice of tips and heels
- Standard & wide fitting