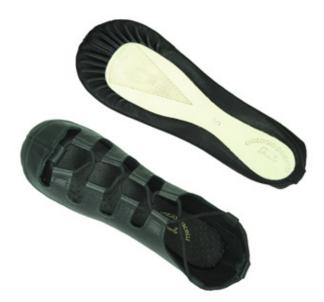

### **Elite Pump**

- Intermediate / Advanced
- Dedicated left and right
- Completely seamless toe for maximum comfort
- Pre-shaped arch support
- Contoured heel for excellent fit around the heel
- · High shock absorbing Poron insoles
- Black suede split sole

Split black suede sole

High impact Poron insole