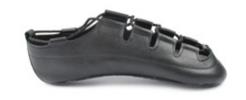

## HULLACHAN PUMPS

DESIGNED TO PROTECT & ENHANCE YOUR PERFORMANCE

## Embrace H4

- ullet Elasticated Arch Enhancer $^{\text{\tiny TM}}$  Enhanced arch definition
- Clever Insoles $^{\text{\tiny{TM}}}$  Protects & cushions
- Split black suede sole Increased flexibility
- Elasticised side panels Close fit around the heels
- Seam free front Prevents friction damage
- Red suede lining For a touch of elegance!
- Softer leather uppers
- Medium width only