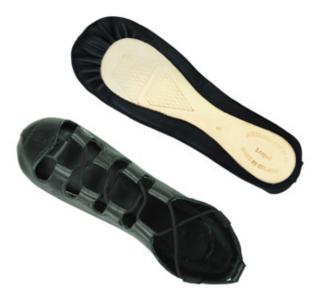

#### **Grace Pump**

- Intermediate / Advanced
- High impact absorption insoles
- Flattering pre-shaped arch
- Black suede split sole for maximum flexibility
- Seam free front to stop friction damage to dancers' toes