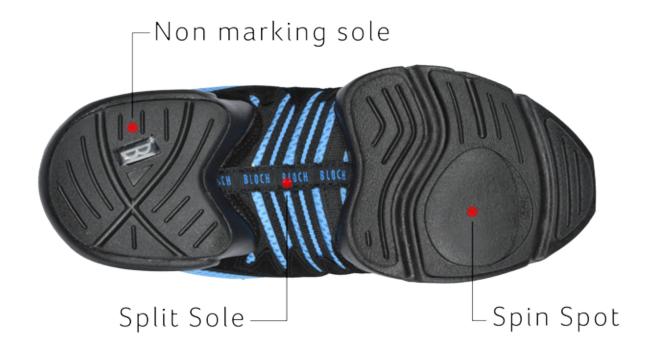

## oance trainers

Dance trainers are perfect for dance practice. They have all the features you need for a great dance class.

These are some of the features you will find on a dance trainer

All dance trainers are designed to be light weight & flexible