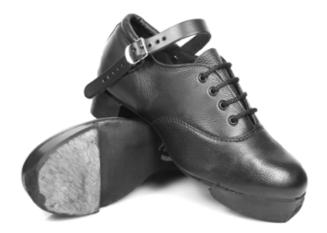

#### **Ultraflexi Jig Shoe**

- Beginner / Intermediate / Advanced
- Black suede soles
- Padded Poron insole
- Blister-ease heels
- Short breaking in time
- Available with a choice of tips and heels
- Standard & wide fitting