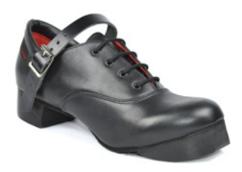

## Jig Shoes

#### Antonio Pacelli - Show Shoes

- Show shoe
- Antonio Pacelli Ultraflexi
- Half Rubber Sole
- Concorde heel
- Capezio Tip
- Can be customised to suit your needs (See website for details)
- Not suitable for feisanna