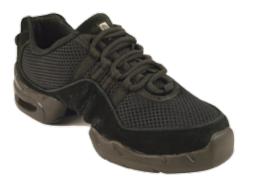

## oance trainers

Dance trainers are perfect for dance practice. They have all the features you need for a great dance class.

These are some of the features you will find on a dance trainer

All dance trainers are designed to be light weight & flexible

## Dance trainers

## **Bloch Slipstream**

## Capezio Jag

**Bloch Criss Cross** 

Capezio Web

**Bloch Wave** 

**Bloch Boost DRT** 

Please visit our website to see the complete range of dance trainers