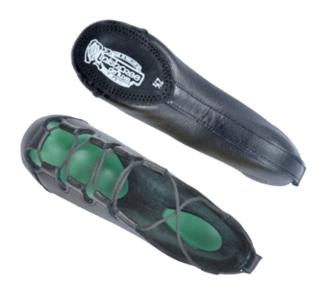

#### Hullachan RI

- Intermediate / Advanced
- NEW Arch Seam Enhances the arch
- Lightweight Reduces fatigue
- Clever Insoles<sup>™</sup> Protects & cushions
- Stronger leather uppers Enhanced durability
- Perforated black suede sole Increased flexibility
- Concorde Lite Heels™ 40% lighter with sound chamber
- Split black suede sole No breaking in time
- Straps can be fitted\*