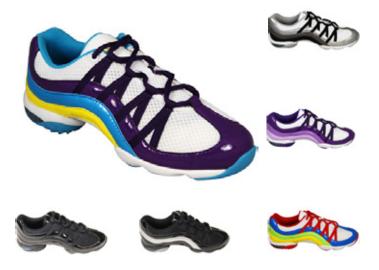

## oance trainers

Dance trainers are perfect for dance practice. They have all the features you need for a great dance class.

These are some of the features you will find on a dance trainer

All dance trainers are designed to be light weight & flexible

## Dance trainers

## **Bloch Slipstream**

## Capezio Jag

**Bloch Criss Cross** 

Capezio Web

**Bloch Wave** 

**Bloch Boost DRT** 

Please visit our website to see the complete range of dance trainers