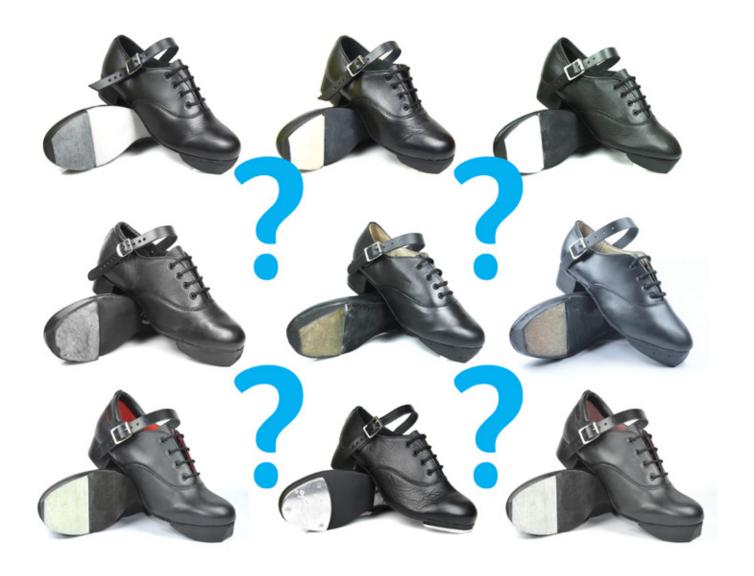

## jig shoes

Use our quick guide to work out the best jig shoes for you!

See our website for our NEW jig shoe sizing guide

|                          |                          |                   |                         |                 | SOLE                | SOLE TIPS                |                  |                  | HEELS           |                 |                  | INSOLES          |                       |                |                   |                  |
|--------------------------|--------------------------|-------------------|-------------------------|-----------------|---------------------|--------------------------|------------------|------------------|-----------------|-----------------|------------------|------------------|-----------------------|----------------|-------------------|------------------|
| Jig                      | Level                    | Leather<br>Uppers | Standard & Wide Fitting | Leather<br>Sole | Full Black<br>Suede | Lite Black<br>Suede Sole | Leinster<br>Tips | Concorde<br>Tips | Liberty Tips    | Capezio<br>Taps | Leinster<br>Heel | Concorde<br>Heel | Concorde<br>Heel Lite | Foam<br>Insole | Poron Heel<br>Pad | Clever<br>Insole |
| AP Superflexi            | Beginner                 | ~                 | <b>~</b>                | <b>✓</b>        |                     |                          | ~                |                  |                 | •               | ~                |                  |                       | ~              | <b>V</b>          |                  |
| AP Ultraflexi            | All                      | V                 | ~                       |                 | ~                   |                          | ~                | ~                | <b>'</b>        |                 | V                | ~                |                       | ~              | <b>V</b>          |                  |
| AP Ultralites            | Open                     | ~                 | ~                       |                 |                     | ~                        |                  |                  | <b>V</b>        |                 |                  |                  | ~                     | ~              | ~                 |                  |
| Hullachan Ultraflexi     | Intermediate<br>Open     | >                 |                         |                 | <b>V</b>            |                          |                  |                  | <b>V</b>        |                 |                  |                  | ~                     |                |                   | ~                |
| Hullachan Ultralite      | Open                     | ~                 |                         |                 |                     | ~                        |                  |                  | ~               |                 |                  |                  | ~                     |                |                   | <                |
| Rutherfords Soundblaster | Intermediate<br>Open     | <b>V</b>          |                         |                 | <b>/</b>            |                          |                  | Soundb           | laster tip      |                 |                  | 1Heel            |                       | ~              |                   |                  |
| Fays Black Suede         | Beginner<br>Intermediate | <b>/</b>          |                         |                 | ~                   |                          |                  | Milleni          | um Tips         |                 | Hig              | gh Density He    | els                   |                |                   |                  |
| Fays Ultralite           | Open                     | >                 |                         |                 |                     | <b>\</b>                 | Millenium Tips   |                  | High Tech Heels |                 |                  |                  |                       |                |                   |                  |
| AP Show Shoe             | Shows Only               | >                 | ~                       |                 | ~                   |                          |                  |                  |                 | <               |                  | <b>&gt;</b>      |                       | >              | <b>V</b>          | •                |

## tips & beels

All our tips are squared off to make it easier to get on your toes

Leinster Tips Bright crisp sound

Leinster Heels
Great for beginners

Concorde Tips

Deep loud sound

Concorde Heels
Easy clicks

Liberty Tips Extremely loud

Concorde Lite Heels 40% lighter

|                     |          | LEVEL        |          | AVAILABILITY |            |            |           | SIMILAR SOUND TO;           |                      |                       |                       |                      |  |  |
|---------------------|----------|--------------|----------|--------------|------------|------------|-----------|-----------------------------|----------------------|-----------------------|-----------------------|----------------------|--|--|
|                     | Beginner | Intermediate | Open     | Superflexi   | Ultraflexi | Ultralites | Hullachan | Rutherfords<br>Soundblaster | Rutherfords<br>1Heel | Fays Millenium<br>Tip | Fays Density<br>Heels | Fays Hi Tech<br>Heel |  |  |
| Leinster Tips       | ~        |              |          | <b>~</b>     | <b>V</b>   |            |           |                             |                      |                       |                       |                      |  |  |
| Concorde Tips       |          | ~            | <b>V</b> |              | <b>V</b>   |            |           | ~                           |                      | ~                     |                       |                      |  |  |
| Liberty Tips        |          | ~            | <b>V</b> |              | <b>V</b>   | <b>V</b>   | ~         | ~                           |                      | ~                     |                       |                      |  |  |
| Leinster Heels      | ~        |              |          | <b>V</b>     | ~          |            |           |                             |                      |                       |                       |                      |  |  |
| Concorde Heels      |          | <b>/</b>     | ~        |              | ~          |            |           |                             | <b>V</b>             |                       | ~                     | ~                    |  |  |
| Concorde Lite Heels |          | <b>V</b>     | <b>V</b> |              |            | ~          | ~         |                             |                      |                       |                       |                      |  |  |