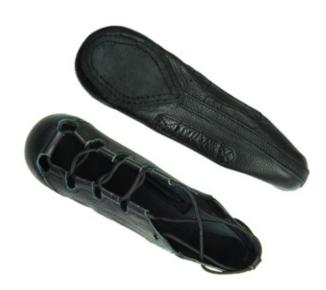

## HULLACHAN PUMPS

DESIGNED TO PROTECT & ENHANCE YOUR PERFORMANCE

#### Red H3

- Arch eyelet Enhanced arch definition
- Clever Insoles™ Protects & cushions
- Split black suede sole Increased flexibility
- Elasticised side panels Close fit around the heels
- Seam free front Prevents friction damage
- Red suede lining For a touch of elegance!
- Soft leather uppers
- Available in medium & wide fittings