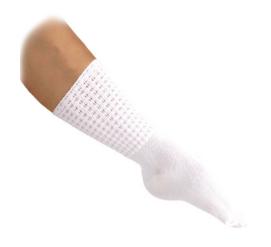

### **Arch Support Socks**

- Antonio Pacelli arch support socks are made from our brilliant white Egyptian cotton and have a seam-free toe and arch support for a snug fit. A great choice for dancers who wear pumps extra-tight!
- Available in New Championship & Ankle length in Small, Medium & Large.