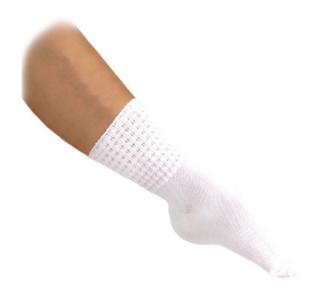

### **Arch Support Socks**

- Antonio Pacelli arch support socks are made from our brilliant white Egyptian cotton and have a seam-free toe and arch support for a snug fit. A great choice for dancers who wear pumps extra-tight!
- Available in New Championship & Ankle length in Small, Medium & Large.