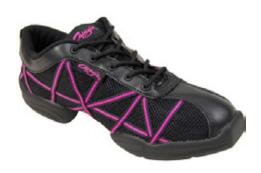

## **Bloch Slipstream**

## Capezio Jag

**Bloch Criss Cross** 

Capezio Web

**Bloch Wave** 

**Bloch Boost DRT** 

Please visit our website to see the complete range of dance trainers