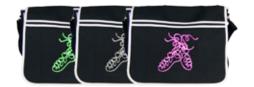

### Messenger Bag

Our messenger bags have an adjustable padded shoulder strap, internal zipped pocket and a side pouch pocket. Available with a choice of colours and motifs.

D: 36cm x 32cm x 12cm