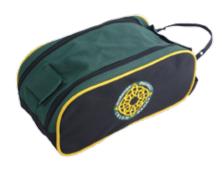

### **Shoe Bag**

Our shoe bag provides a convenient way to store and carry your shoes and socks. This deluxe bag is made from hard wearing canvas and has a removable internal pouch and ID pocket on the outside.