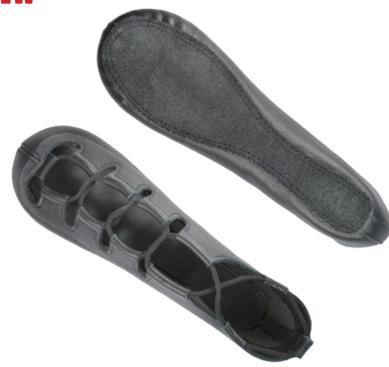

### Dual layer protection

## Pro HI

- Pre-stretched high grade leather uppers
- Seam free front to stop friction damage to dancers' toes
- Arch hugging profile with AP patches
- Beautiful refined smooth heel for a perfect fit.
- Elasticised side panels for a close fit around the heels
- Impact protection Poron insole
- Classic Hullachan Pro
- Available in narrow, medium & wide fittings

### The Hullachan Pro H1 is also available in gold & white