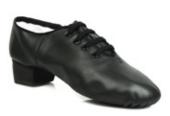

### **Fays Ultralites**

- Open
- · Lightweight
- New black suede sole
- No toe puff

Narrow fitting

### Fays Jig Shoe

- Beginner / Intermediate
- Hi-Density tips & heels
- Black suede sole
- Standard fitting only

Ideal for narrow feet