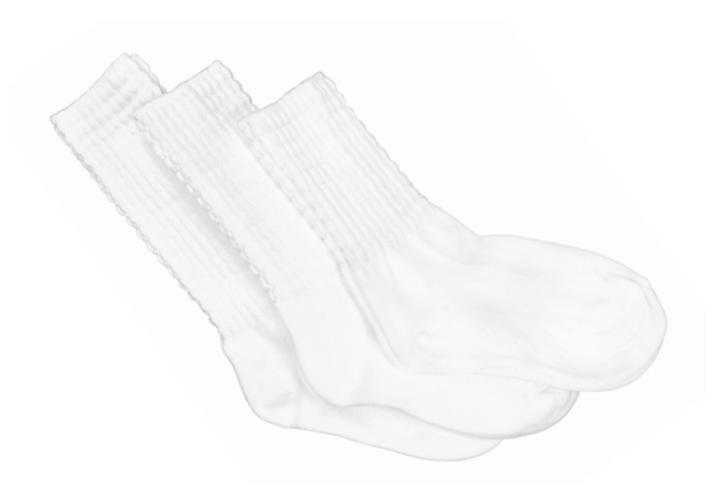

#### Antonio Pacelli Poodle Socks

Antonio Pacelli has been making Irish dancing socks for over 30 years, and they remain the best selling sock worldwide. The socks are made from combed Egyptian cotton and are piece dyed, so you get the whitest and softest sock on the market.

- Our socks are designed specifically for Irish dancing and are woven from 80% combed Egyptian cotton with 20% nylon.
- They feel softer and stay white longer.
- Available in New Championship, Ankle and Ultralow length.

Made with combed Egyptian cotton, for a softer whiter sock