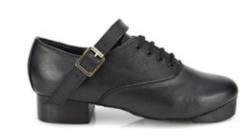

## **Rutherford Jig Shoe**

- Intermediate / Open
- Soundblaster tips & Hytech heels
- Black suede sole
- Standard fitting only

Padded heel collar