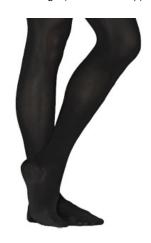

### Tights 70 Denier

- The perfect choice for adults or dancers who don't wear poodle socks. Our tights are 70 denier and contain 4% lycra to ensure they feel snug to the skin during movement.
- Available in 4 sizes:

Girl Sizes: 8-11yrs

11-13yrs

Adult Sizes: Medium (31" to 44" hip)

Large (44" to 48" hip)