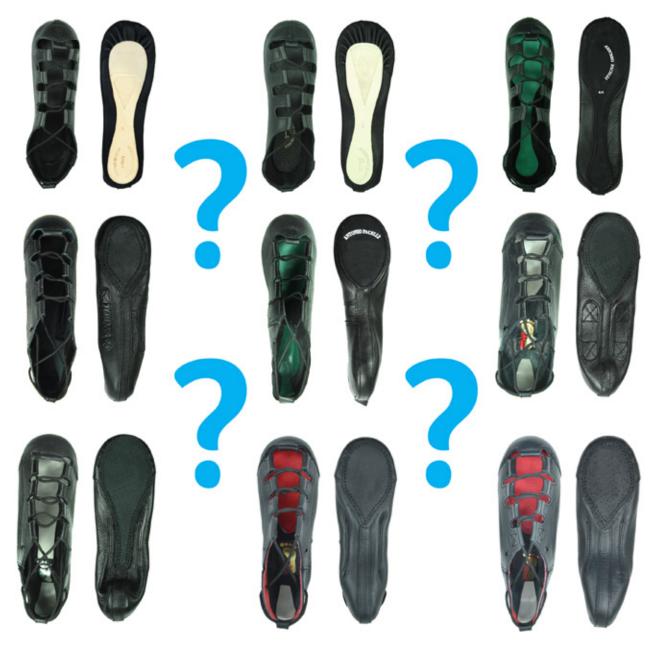

## Use our quick guide to work out the best pumps for you!

See our website for our NEW pump sizing guide

|             |                      |                   |                           |                 | SOLE            |                     |                      | CLOSE ANKLE FIT INSOLE |         |                |                 |                   | ARCH ENHANCER   |                   |            |                  |
|-------------|----------------------|-------------------|---------------------------|-----------------|-----------------|---------------------|----------------------|------------------------|---------|----------------|-----------------|-------------------|-----------------|-------------------|------------|------------------|
| Pumps       | Level                | Leather<br>Uppers | Dedicated<br>Right & Left | Seamless<br>Toe | Full<br>Leather | Full Black<br>Suede | Split Black<br>Suede | Elastic<br>Loops       | Eyelets | Foam<br>Insole | Poron<br>Insole | Clever<br>Insoles | Arch<br>Eyelets | Elastic<br>Cradle | Pre-Shaped | Stitched<br>Arch |
| Loop        | Beginner             | ~                 |                           |                 | <b>/</b>        |                     |                      | ~                      |         |                |                 |                   |                 |                   |            |                  |
| Gazelle     | Beginner             | ~                 |                           |                 | <b>/</b>        |                     |                      | ~                      |         | <b>/</b>       |                 |                   |                 |                   |            |                  |
| Eclipse     | Intermediate         | ~                 |                           |                 |                 | <b>V</b>            |                      | ~                      |         |                | <b>/</b>        |                   |                 |                   | ~          |                  |
| Grace       | Intermediate         | ~                 |                           | <               |                 |                     | <                    |                        | ~       | <b>/</b>       |                 |                   |                 |                   |            |                  |
| Elites      | Intermediate         | ~                 | ~                         | ~               |                 |                     | ~                    | ~                      |         |                | V               |                   |                 |                   | ~          |                  |
| Aoife       | Intermediate         | ~                 |                           | ~               |                 |                     | ~                    | ~                      | ~       |                | <b>V</b>        |                   |                 |                   | ~          |                  |
| Hullachan 1 | Intermediate<br>Open | ~                 |                           | /               |                 |                     | ~                    |                        | ~       |                | ~               |                   |                 |                   | ~          |                  |
| Hullachan 2 | Intermediate<br>Open | ~                 |                           | ~               |                 |                     | ~                    |                        | ~       |                | ~               |                   |                 |                   |            | V                |
| Hullachan 3 | Intermediate<br>Open | ~                 |                           | ~               |                 |                     | ~                    |                        | ~       |                |                 | ~                 | <b>/</b>        |                   | <b>V</b>   | <b>/</b>         |
| Hullachan 4 | Intermediate<br>Open | ~                 |                           | <               |                 |                     | ~                    |                        | ~       |                |                 | <b>/</b>          |                 | <b>/</b>          | ~          | ~                |