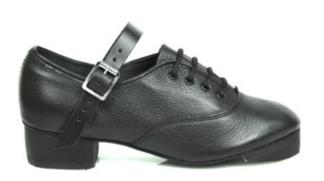

#### Hullachan RI

- Intermediate / Advanced
- NEW Arch Seam Enhances the arch
- Lightweight Reduces fatigue
- Clever Insoles<sup>™</sup> Protects & cushions
- Stronger leather uppers Enhanced durability
- Perforated black suede sole Increased flexibility
- Concorde Lite Heels™ 40% lighter with sound chamber
- Split black suede sole No breaking in time
- Straps can be fitted\*

- Intermediate / Advanced
- PVA sole
- Concorde heel
- Split sole
- No breaking in time
- Straps can be fitted\*

Extra loud heel click

<sup>\*</sup> An additional charge will be applied