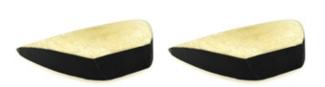

## Pro HI

- Pre-stretched high grade leather uppers
- Seam free front to stop friction damage to dancers' toes
- Arch hugging profile with AP patches
- Beautiful refined smooth heel for a perfect fit.
- Elasticised side panels for a close fit around the heels
- Impact protection Poron insole
- Classic Hullachan Pro
- Available in narrow, medium & wide fittings

### The Hullachan Pro H1 is also available in gold & white