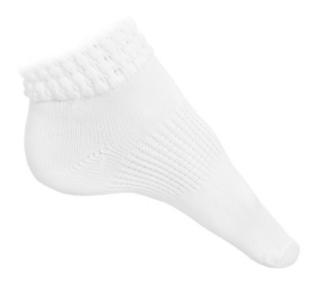

#### Antonio Pacelli Poodle Socks

Antonio Pacelli has been making Irish dancing socks for over 30 years, and they remain the best selling sock worldwide. The socks are made from combed Egyptian cotton and are piece dyed, so you get the whitest and softest sock on the market.

- Our socks are designed specifically for Irish dancing and are woven from 80% combed Egyptian cotton with 20% nylon.
- They feel softer and stay white longer.
- Available in New Championship, Ankle and Ultralow length.

Made with combed Egyptian cotton, for a softer whiter sock