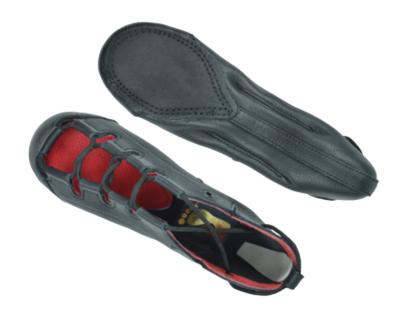

## HULLACHAN PUMPS

DESIGNED TO PROTECT & ENHANCE YOUR PERFORMANCE

#### Red H3

- Arch eyelet Enhanced arch definition
- Clever Insoles™ Protects & cushions
- Split black suede sole Increased flexibility
- Elasticised side panels Close fit around the heels
- Seam free front Prevents friction damage
- Red suede lining For a touch of elegance!
- Soft leather uppers
- Available in medium & wide fittings