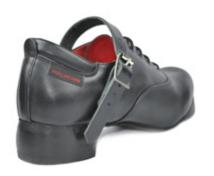

## Jig Shoes

#### Antonio Pacelli - Show Shoes

- Show shoe
- Antonio Pacelli Ultraflexi
- Half Rubber Sole
- Concorde heel
- Capezio Tip
- Can be customised to suit your needs (See website for details)
- Not suitable for feisanna