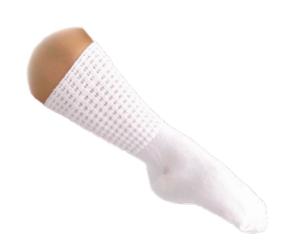

### **Arch Support Socks**

- Antonio Pacelli arch support socks are made from our brilliant white Egyptian cotton and have a seam-free toe and arch support for a snug fit. A great choice for dancers who wear pumps extra-tight!
- Available in New Championship & Ankle length in Small, Medium & Large.