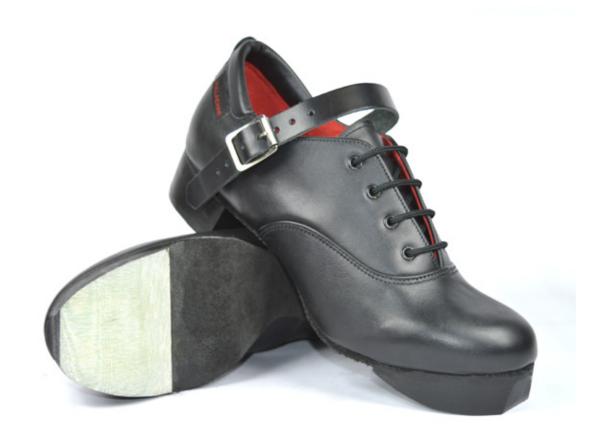

## Jig Shoes

#### Antonio Pacelli - Show Shoes

- Show shoe
- Antonio Pacelli Ultraflexi
- Half Rubber Sole
- Concorde heel
- Capezio Tip
- Can be customised to suit your needs (See website for details)
- Not suitable for feisanna