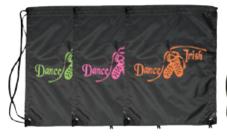

### Gym Sac

Water resistant nylon gym sac with twin drawstrings.

Available in a choice of motifs.

D: 45cm x 34cm