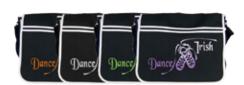

### Messenger Bag

Our messenger bags have an adjustable padded shoulder strap, internal zipped pocket and a side pouch pocket. Available with a choice of colours and motifs.

D: 36cm x 32cm x 12cm