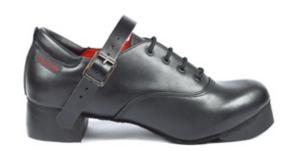

## Jig Shoes

#### Antonio Pacelli - Show Shoes

- Show shoe
- Antonio Pacelli Ultraflexi
- Half Rubber Sole
- Concorde heel
- Capezio Tip
- Can be customised to suit your needs (See website for details)
- Not suitable for feisanna