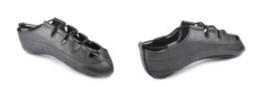

## HULLACHAN PUMPS

DESIGNED TO PROTECT & ENHANCE YOUR PERFORMANCE

#### Red H3

- Arch eyelet Enhanced arch definition
- Clever Insoles™ Protects & cushions
- Split black suede sole Increased flexibility
- Elasticised side panels Close fit around the heels
- Seam free front Prevents friction damage
- Red suede lining For a touch of elegance!
- Soft leather uppers
- Available in medium & wide fittings