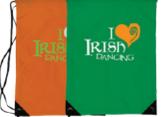

### Gym Sac

Water resistant nylon gym sac with twin drawstrings.

Available in a choice of motifs.

D: 45cm x 34cm