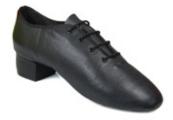

## Jig Ultralites

Comfort, protection & performance

- Lightweight Reduces fatigue
- Clever Insoles<sup>™</sup> Protects & cushions
- New black suede sole Zero breaking in time
- Large square toe Easier toe stands & toe walks
- Padded ankle Achilles & blister protection
- $\bullet$  Concorde Lite Heels  $^{\text{\tiny TM}}$  40% lighter with sound chamber
- Medium width only

#### **Antonio Pacelli Ultralites**

- Lightweight Reduces fatigue
- Ultralite black suede sole Zero breaking in time
- Full foam insole For extra comfort
- Poron heel pad Protects joints from impact
- Liberty Tip For that loud bright sound
- Concorde Lite Heels™ 40% lighter with sound chamber
- Large squared toe For easy toe stands
- Medium width only