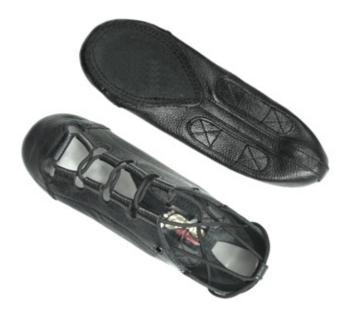

### Dual layer protection

## Pro HI

- Pre-stretched high grade leather uppers
- Seam free front to stop friction damage to dancers' toes
- Arch hugging profile with AP patches
- Beautiful refined smooth heel for a perfect fit.
- Elasticised side panels for a close fit around the heels
- Impact protection Poron insole
- Classic Hullachan Pro
- Available in narrow, medium & wide fittings

### The Hullachan Pro H1 is also available in gold & white