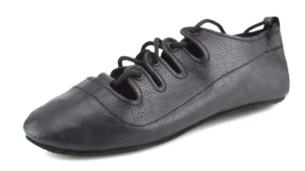

#### Aoife

- Intermediate
- Poron insole
- Pre-shaped arch support
- Short lasted toe
- Black suede split sole

#### **Grace Pump**

- Intermediate / Advanced
- High impact absorption insoles
- Flattering pre-shaped arch
- Black suede split sole for maximum flexibility
- Seam free front to stop friction damage to dancers' toes

### **Elite Pump**

- Intermediate / Advanced
- Dedicated left and right
- Completely seamless toe for maximum comfort
- Pre-shaped arch support
- Contoured heel for excellent fit around the heel
- · High shock absorbing Poron insoles
- Black suede split sole