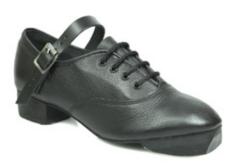

#### Hullachan RI

- Intermediate / Advanced
- NEW Arch Seam Enhances the arch
- Lightweight Reduces fatigue
- Clever Insoles<sup>™</sup> Protects & cushions
- Stronger leather uppers Enhanced durability
- Perforated black suede sole Increased flexibility
- Concorde Lite Heels™ 40% lighter with sound chamber
- Split black suede sole No breaking in time
- Straps can be fitted\*

- Intermediate / Advanced
- PVA sole
- Concorde heel
- Split sole
- No breaking in time
- Straps can be fitted\*

Extra loud heel click

<sup>\*</sup> An additional charge will be applied