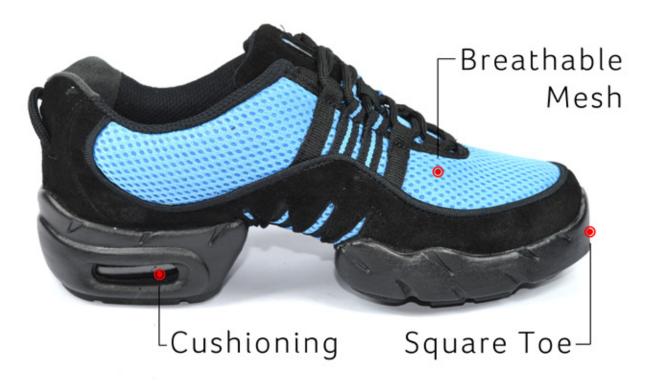

## oance trainers

Dance trainers are perfect for dance practice. They have all the features you need for a great dance class.

These are some of the features you will find on a dance trainer

All dance trainers are designed to be light weight & flexible