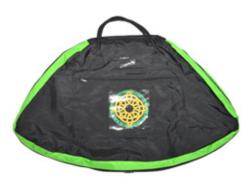

### Gym Sac

Water resistant nylon gym sac with twin drawstrings.

Available in a choice of motifs.

D: 45cm x 34cm