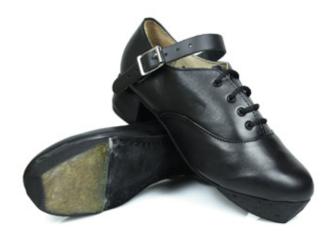

### Superflexi Jig Shoe

- Beginner
- Flexible Nubuck leather sole
- Leinster tips & heels
- Padded Poron insole
- Excellent support
- Blister-ease heels
- Standard & wide fitting
- Long lasting