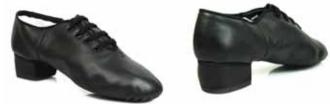

### Hullachan RI

- Intermediate / Advanced
- NEW Arch Seam Enhances the arch
- Lightweight Reduces fatigue
- Clever Insoles<sup>™</sup> Protects & cushions
- Stronger leather uppers Enhanced durability
- Perforated black suede sole Increased flexibility
- Concorde Lite Heels<sup>™</sup> 40% lighter with sound chamber
- Split black suede sole No breaking in time
- Straps can be fitted\*

### Capezio Reel

- Intermediate / Advanced
- PVA sole
- Concorde heel
- Split sole
- No breaking in time
- Straps can be fitted\*

### Extra loud heel click

\* An additional charge will be applied