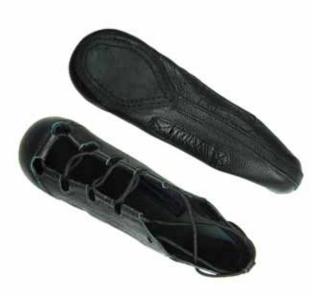

### **Eclipse Pump**

- Beginner / Intermediate
- Flexible black suede full sole
- High shock absorbing Poron insoles
- Soft leather uppers
- Elasticated side loops for a close fit