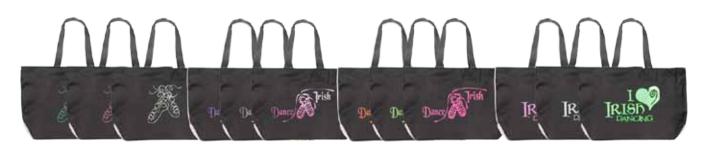

### Tote Bag

Fashionable tote bag with internal zipped pocket. Available with a choice of colours and motifs. D: 29cm x 45cm x 13cm