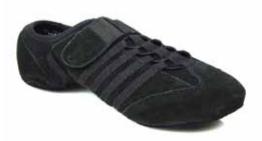

### **Highland Dance Pumps**

#### **Hullachan Competition**

- Pre-stretched leather uppers
- Split Suede Sole
- Arch hugging seams
- Impact protection Poron insole

#### Hullachan Blue

- New lacing system Enhanced arch definition
- Pre-stretched leather uppers
- Split Suede Sole
- Arch hugging seams
- Impact protection Poron insole