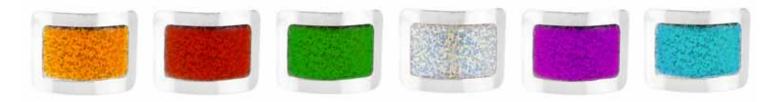

# JIG shoe Buckles

We offer a range of buckles to suit all tastes. Traditional buckles come fitted with leather backings and are available in a square or shamrock design.

We also offer square & shamrock designs in a choice of colours. Check out our NEW disco range for that extra touch of sparkle.

Plain Square Buckles

Shamrock Leather Buckles

Square Leather Buckles

### **Square Disco Buckles**

#### NEW Shamrock & Square Sparkle Buckles

Square Coloured Buckles

Shamrock Coloured Buckles

E: sales@antoniopacelli.com