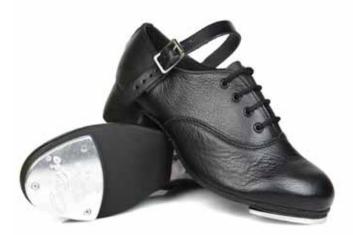

ting



### Available with a range of tips & heels



#### Superflexi Jig Shoe

- Beginner
- Flexible Nubuck leather sole
- Leinster tips & heels
- Padded Poron insole
- Excellent support
- Blister-ease heels
- Standard & wide fitting
- Long lasting

### Perfect for beginners

### Sole Rosin

An easy way to reduce stage slippage without muffling the sound of your tips! Apply directly to tips and dance with confidence. Easy to store and lasts many applications.



### White Straps

Blend your straps in to your socks. These 9" straps are a perfect compliment for your socks.



### Antonio Pacelli - Show Shoes

- Show shoe
- Antonio Pacelli Ultraflexi
- Half Rubber Sole
- Concorde heel
- Capezio Tip
- Can be customised to suit your needs (See website for details)
- Not suitable for feisanna



### Customise your own shoe

### **Rutherford Jig Shoe**

- Intermediate / Open
- Soundblaster tips & Hytech heels
- Black suede sole
- Standard fitting only



### Padded heel collar

### **Fays Ultralites**

- Open
- Lightweight
- New black suede sole
- No toe puff



### Narrow fitting

#### **Fays Jig Shoe**

- Beginner / Intermediate
- Hi-Density tips & heels
- Black suede sole
- Standard fitting only



### Ideal for narrow feet

# oance trainers

Dance trainers are perfect for dance practice. They have all the features you need for a great dance class.



These are some of the features you will find on a dance trainer



All dance trainers are designed to be light weight & flexible

# Dance trainers

### **Bloch Slipstream**

### Capezio Jag



**Bloch Criss Cross** 





**Bloch