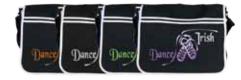

#### **Messenger Bag**

Our messenger bags have an adjustable padded shoulder strap, internal zipped pocket and a side pouch pocket. Available with a choice of colours and motifs.

D: 36cm x 32cm x 12cm