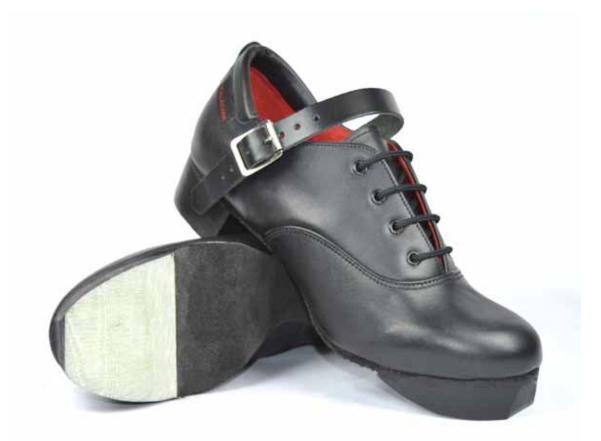

### Antonio Pacelli - Show Shoes

- Show shoe
- Antonio Pacelli Ultraflexi
- Half Rubber Sole
- Concorde heel
- Capezio Tip
- Can be customised to suit your needs (See website for details)
- Not suitable for feisanna