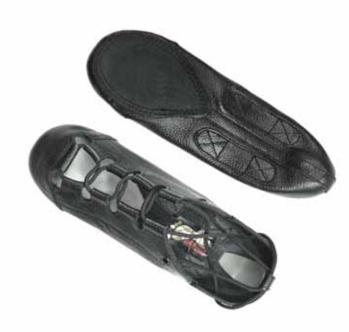

### Pro HI

- Pre-stretched high grade leather uppers
- Seam free front to stop friction damage to dancers' toes
- Arch hugging profile with AP patches
- Beautiful refined smooth heel for a perfect fit.
- Elasticised side panels for a close fit around the heels
- Impact protection Poron insole
- Classic Hullachan Pro
- Available in narrow, medium & wide fittings