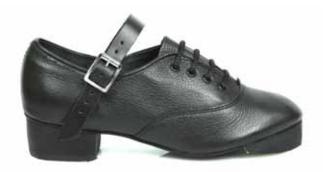

### Capezio Reel

- Intermediate / Advanced
- PVA sole
- Concorde heel
- Split sole
- No breaking in time
- Straps can be fitted\*