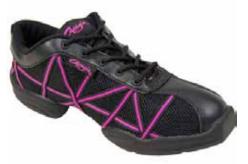

# HULLACHAN PUMPS

DESIGNED TO PROTECT & ENHANCE YOUR PERFORMANCE

NEW Embrace H4

### For the perfect point

- Elasticated Arch Enhancer™ Enhanced arch definition
- Clever Insoles<sup>™</sup> Protects & cushions
- Split black suede sole Increased flexibility
- Elasticised side panels Close fit around the heels
- Seam free front Prevents friction damage
- Red suede lining For a touch of elegance!
- Softer leather uppers
- Medium width only