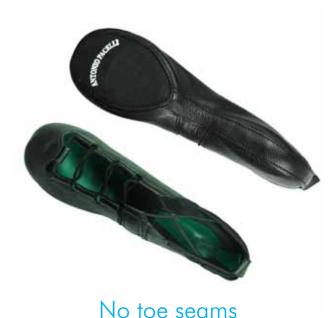

#### **Grace Pump**

- Intermediate / Advanced
- High impact absorption insoles
- Flattering pre-shaped arch
- Black suede split sole for maximum flexibility
- Seam free front to stop friction damage to dancers' toes