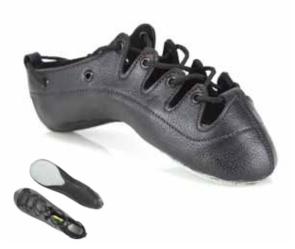

#### **Hullachan Competition**

- Pre-stretched leather uppers
- Split Suede Sole
- Arch hugging seams
- Impact protection Poron insole