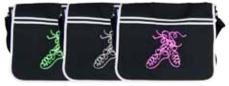

#### **Messenger Bag**

Our messenger bags have an adjustable padded shoulder strap, internal zipped pocket and a side pouch pocket. Available with a choice of colours and motifs.

D: 36cm x 32cm x 12cm