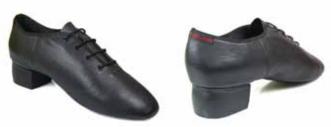

### Hullachan RI

- Intermediate / Advanced
- NEW Arch Seam Enhances the arch
- Lightweight Reduces fatigue
- Clever Insoles<sup>™</sup> Protects & cushions
- Stronger leather uppers Enhanced durability
- Perforated black suede sole Increased flexibility
- Concorde Lite Heels<sup>™</sup> 40% lighter with sound chamber
- Split black suede sole No breaking in time
- Straps can be fitted\*

### Capezio Reel

- Intermediate / Advanced
- PVA sole
- Concorde heel
- Split sole
- No breaking in time
- Straps can be fitted\*

### Extra loud heel click

\* An additional charge will be applied