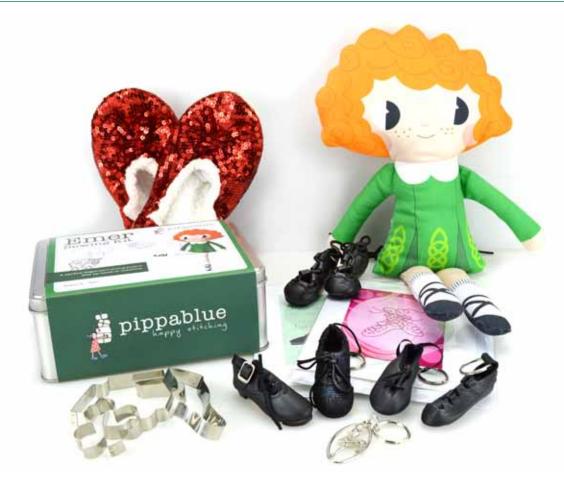

# gift ideas

Visit our website to view our full range of gift ideas Key Rings - Cookie Cutter - Greeting Cards - Gift Certificates - Over Slippers - Books - CD's - DVD's etc....

Everything an Irish dancer could wish for! Watch, read, listen - three more ways to explore your love of Irish dance. Please visit our website to view the full collection and the latest additions.