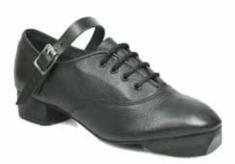

LACHAN

DESIGNED TO PROTECT & ENHANCE YOUR PERFORMANCE

Jig Ultralites



### Comfort, protection & performance







- Lightweight Reduces fatigue
- Clever Insoles<sup>™</sup> Protects & cushions
- New black suede sole Zero breaking in time
- Large square toe Easier toe stands & toe walks
- Padded ankle Achilles & blister protection
- Concorde Lite Heels<sup>™</sup> 40% lighter with sound chamber
- Medium width only

# JIG shoes

### Antonio Pacelli Ultralites

- Lightweight Reduces fatigue
- Ultralite black suede sole Zero breaking in time
- Full foam insole For extra comfort
- Poron heel pad Protects joints from impact
- Liberty Tip For that loud bright sound
- Concorde Lite Heels<sup>™</sup> 40% lighter with sound chamber
- Large squared toe For easy toe stands
- Medium width only









### Zero breaking in time

# JIG Shoes

### Ultraflexi Jig Shoe

- Beginner / Intermediate / Advanced
- Black suede soles
- Padded Poron insole
- Blister-ease heels
- Short breaking in time
- Available with a choice of tips and heels
- Standard & wide fitting



### Available with a range of tips & heels



#### Superflexi Jig Shoe

- Beginner
- Flexible Nubuck leather sole
- Leinster tips & heels
- Padded Poron insole
- Excellent support
- Blister-ease heels
- Standard & wide fitting
- Long lasting

### Perfect for beginners

### Sole Rosin

An easy way to reduce stage slippage without muffling the sound of your tips! Apply directly to tips and dance with confidence. Easy to store and lasts many applications.



### White Straps

Blend your straps in to your socks. These 9" straps a