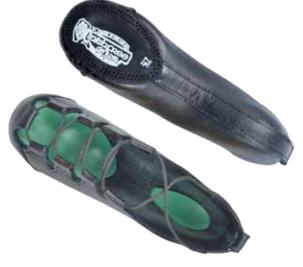

#### Aoife

- Intermediate
- Poron insole
- Pre-shaped arch support
- Short lasted toe
- Black suede split sole