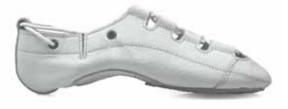

### Pro HI

- Pre-stretched high grade leather uppers
- Seam free front to stop friction damage to dancers' toes
- Arch hugging profile with AP patches
- Beautiful refined smooth heel for a perfect fit.
- Elasticised side panels for a close fit around the heels
- Impact protection Poron insole
- Classic Hullachan Pro
- Available in narrow, medium & wide fittings

### Available in 3 fittings