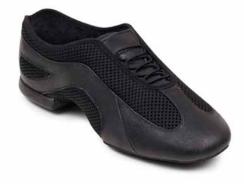

# oance trainers

Dance trainers are perfect for dance practice. They have all the features you need for a great dance class.

These are some of the features you will find on a dance trainer

All dance trainers are designed to be light weight & flexible

# Dance trainers

### **Bloch Slipstream**