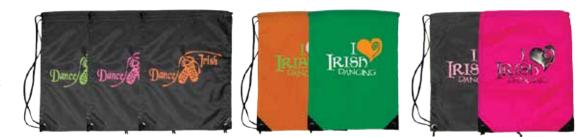

### Gym Sac

Water resistant nylon gym sac with twin drawstrings. Available in a choice of motifs. D: 45cm x 34cm