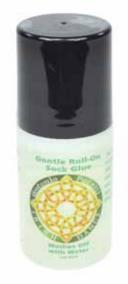

### Sock Glue

Sock glue is a gentle roll-on body adhesive that washes off with water. The perfect solution for dancers who find their socks slipping down during practice or competitions.