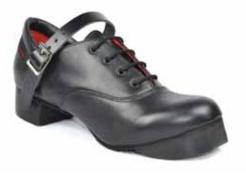

### Antonio Pacelli - Show Shoes

- Show shoe
- Antonio Pacelli Ultraflexi
- Half Rubber Sole
- Concorde heel
- Capezio Tip
- Can be customised to suit your needs (See website for details)
- Not suitable for feisanna