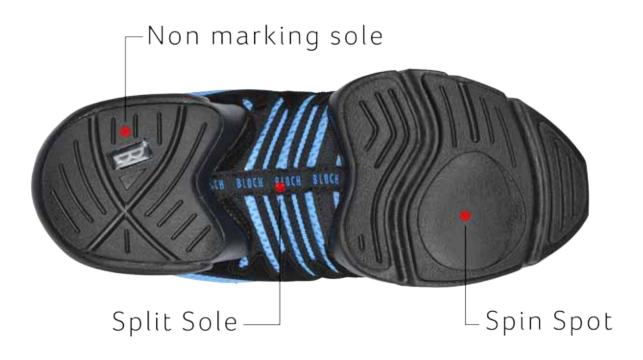

# oance trainers

Dance trainers are perfect for dance practice. They have all the features you need for a great dance class.

These are some of the features you will find on a dance trainer

All dance trainers are designed to be light weight & flexible

# Dance trainers