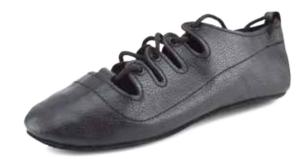

#### Loop Pump

- Excellent choice for beginners
- Traditional full leather sole
- Elasticated side loops for a close fit
- Long lasting
- Great value