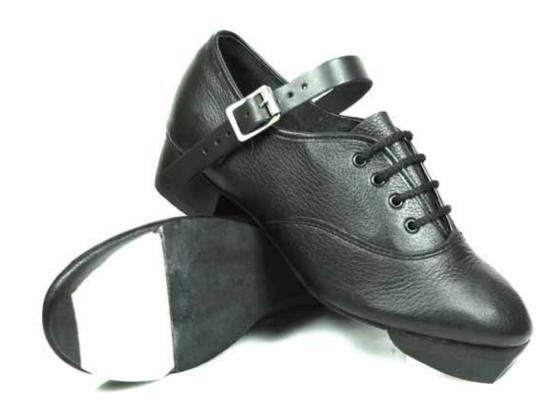

# JIG shoes

# Use our quick guide to work out the best jig shoes for you!

#### See our website for our NEW jig shoe sizing guide

|                          |                          |                   |                            |                 | SOLE                |                          |                  | т                | PS           |                    |                  | HEELS            |                       |                | INSOLES           |                  |
|--------------------------|--------------------------|-------------------|----------------------------|-----------------|---------------------|--------------------------|------------------|------------------|--------------|--------------------|------------------|------------------|-----------------------|----------------|-------------------|------------------|
| Jig                      | Level                    | Leather<br>Uppers | Standard &<br>Wide Fitting | Leather<br>Sole | Full Black<br>Suede | Lite Black<br>Suede Sole | Leinster<br>Tips | Concorde<br>Tips | Liberty Tips | Capezio<br>Taps    | Leinster<br>Heel | Concorde<br>Heel | Concorde<br>Heel Lite | Foam<br>Insole | Poron Heel<br>Pad | Clever<br>Insole |
| AP Superflexi            | Beginner                 | ~                 | <ul> <li></li> </ul>       | ~               |                     |                          | ~                |                  |              |                    | ~                |                  |                       | >              | <b>v</b>          |                  |
| AP Ultraflexi            | All                      | ~                 | ~                          |                 | ~                   |                          | ~                | ~                | ~            |                    | ~                | ~                |                       | >              | <b>v</b>          |                  |
| AP Ultralites            | Open                     | ~                 | ~                          |                 |                     | ~                        |                  |                  | ~            |                    |                  |                  | ~                     | ~              | <b>v</b>          |                  |
| Hullachan Ultraflexi     | Intermediate<br>Open     | ~                 |                            |                 | <                   |                          |                  |                  | <b>v</b>     |                    |                  |                  | <                     |                |                   | <                |
| Hullachan Ultralite      | Open                     | ~                 |                            |                 |                     | <                        |                  |                  | <b>~</b>     |                    |                  |                  | ~                     |                |                   | <                |
| Rutherfords Soundblaster | Intermediate<br>Open     | ~                 |                            |                 | ~                   |                          |                  | Soundb           | laster tip   |                    |                  | 1Heel            |                       | >              |                   |                  |
| Fays Black Suede         | Beginner<br>Intermediate | ~                 |                            |                 | <                   |                          | Millenium Tips   |                  |              | High Density Heels |                  |                  |                       |                |                   |                  |
| Fays Ultralite           | Open                     | >                 |                            |                 |                     | ~                        |                  | Milleni          | um Tips      |                    | н                | ligh Tech Hee    | ls                    |                |                   |                  |
| AP Show Shoe             | Shows Only               | >                 | <ul> <li></li> </ul>       |                 | ~                   |                          |                  |                  |              | <                  |                  | >                |                       | >              | ~                 |                  |