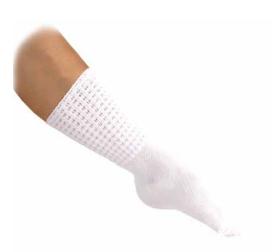

### Antonio Pacelli Poodle Socks

Antonio Pacelli has been making Irish dancing socks for over 30 years, and they remain the best selling sock worldwide. The socks are made from combed Egyptian cotton and are piece dyed, so you get the whitest and softest sock on the market.

- Our socks are designed specifically for Irish dancing and are woven from 80% combed Egyptian cotton with 20% nylon.
- They feel softer and stay white longer.
- Available in New Championship, Ankle and Ultralow length.