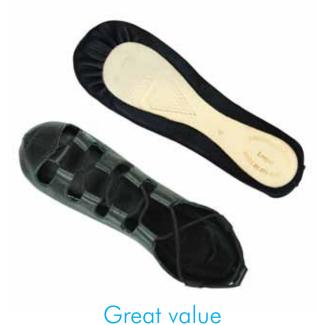

#### Loop Pump

- Excellent choice for beginners
- Traditional full leather sole
- Elasticated side loops for a close fit
- Long lasting
- Great value