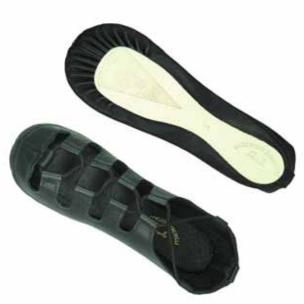

# Gazelle Pump

- Beginner
- Traditional full leather sole
- Premium soft leather uppers
- Comfortable foam padded insoles
- Elasticated side loops for a close fit

## Comfortable & durable