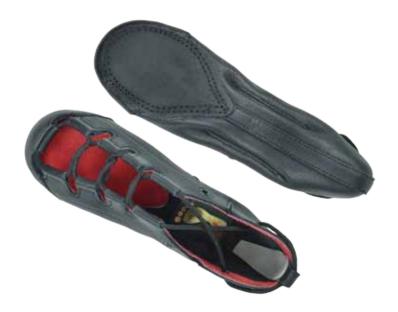

## Red H3

- Arch eyelet Enhanced arch definition
- Clever Insoles<sup>™</sup> Protects & cushions
- Split black suede sole Increased flexibility
- Elasticised side panels Close fit around the heels
- Seam free front Prevents friction damage
- Red suede lining For a touch of elegance!
- Soft leather uppers
- Available in medium & wide fittings