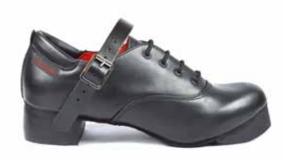

### Hullachan RI

- Intermediate / Advanced
- NEW Arch Seam Enhances the arch
- Lightweight Reduces fatigue
- Clever Insoles<sup>™</sup> Protects & cushions
- Stronger leather uppers Enhanced durability
- Perforated black suede sole Increased flexibility
- Concorde Lite Heels<sup>™</sup> 40% lighter with sound chamber
- Split black suede sole No breaking in time
- Straps can be fitted\*

### Extra loud heel click

\* An additional charge will be applied