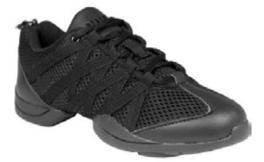

# oance trainers

Dance trainers are perfect for dance practice. They have all the features you need for a great dance class.

These are some of the features you will find on a dance trainer

All dance trainers are designed to be light weight & flexible

# Dance trainers