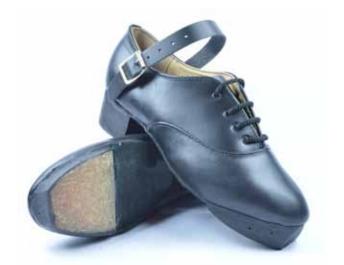

#### Superflexi Jig Shoe

- Beginner
- Flexible Nubuck leather sole
- Leinster tips & heels
- Padded Poron insole
- Excellent support
- Blister-ease heels
- Standard & wide fitting
- Long lasting