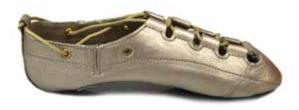

arch definition
- Clever Insoles<sup>™</sup> Protects & cushions
- Split black suede sole Increased flexibility
- Elasticised side panels Close fit around the heels
- Seam free front Prevents friction damage
- Red suede lining For a touch of elegance!
- Soft leather uppers
- Available in medium & wide fittings

### Dual layer protection





### Pro HI

- Pre-stretched high grade leather uppers
- Seam free front to stop friction damage to dancers' toes
- Arch hugging profile with AP patches
- Beautiful refined smooth heel for a perfect fit.
- Elasticised side panels for a close fit around the heels
- Impact protection Poron insole
- Classic Hullachan Pro
- Available in narrow, medium & wide fittings

### Available in 3 fittings

#### The Hullachan Pro H1 is also available in gold & white





# pamps



#### Loop Pump

- Excellent choice for beginners
- Traditional full leather sole
- Elasticated side loops for a close fit
- Long lasting
- Great value

# Gazelle Pump

- Beginner
- Traditional full leather sole
- Premium soft leather uppers
- Comfortable foam padded insoles
- Elasticated side loops for a close fit



## Comfortable & durable



### Poron insole

#### Aoife

- Intermediate
- Poron insole
- Pre-shaped arch support
- Short lasted toe
- Black suede split sole

# pamps



### **Elite Pump**

- Intermediate / Advanced
- Dedicated left and right
- Completely seamless toe for maximum comfort
- Pre-shaped arch support
- Contoured heel for excellent fit around the heel
- High shock absorbing Poron insoles
- Black suede split sole

#### **Grace Pump**

- Intermediate /