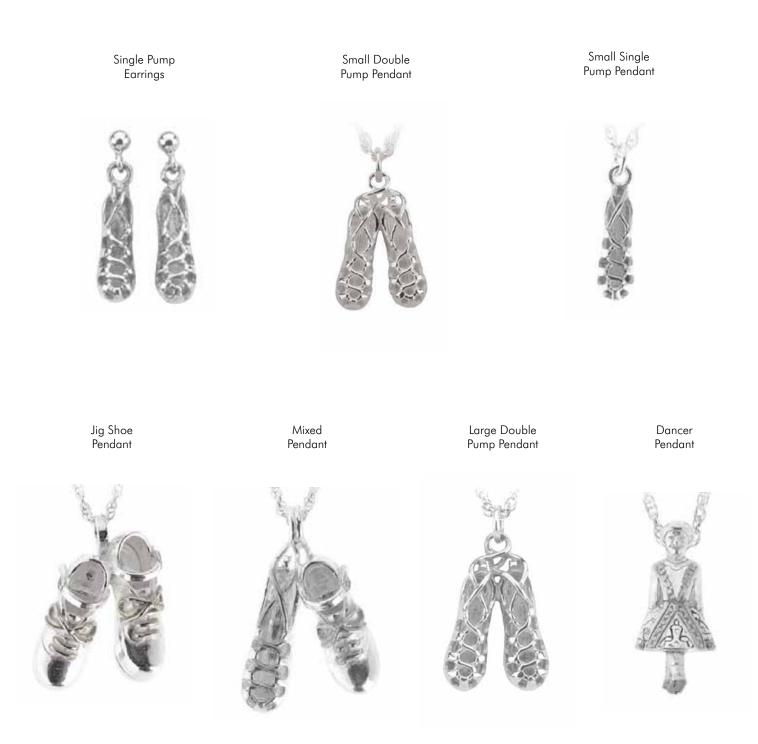

# sterling silver jewellery

View our stunning collection of Sterling Silver Irish dance jewellery.

They are a wonderful way of expressing your love of Irish dancing. They also make a wonderful gift for any Irish dancer. Each piece has been crafted to offer wonderful levels of detailing and looks fabulous when worn with a casual t-shirt and jeans or on a formal night out.

**Sterling Silver or 925.** This is the standard for silver meaning that a silver item is at least 92.5 percent silver mixed with copper to give it strength. Marks on these pieces include 925 or Sterling.