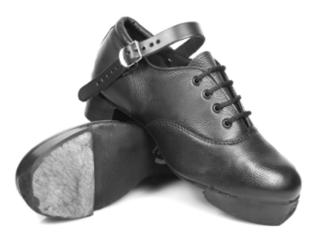

### Ultraflexi Jig Shoe

- Beginner / Intermediate / Advanced
- Black suede soles
- Padded Poron insole
- Blister-ease heels
- Short breaking in time
- Available with a choice of tips and heels
- Standard & wide fitting