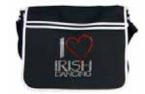

#### **Messenger Bag**

Our messenger bags have an adjustable padded shoulder strap, internal zipped pocket and a side pouch pocket. Available with a choice of colours and motifs.

D: 36cm x 32cm x 12cm