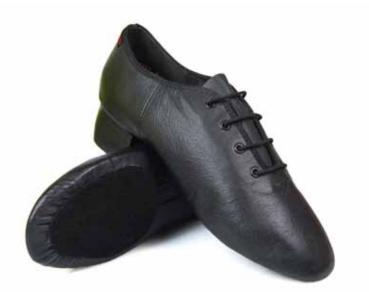

### Hullachan RI

- Intermediate / Advanced
- NEW Arch Seam Enhances the arch
- Lightweight Reduces fatigue
- Clever Insoles<sup>™</sup> Protects & cushions
- Stronger leather uppers Enhanced durability
- Perforated black suede sole Increased flexibility
- Concorde Lite Heels<sup>™</sup> 40% lighter with sound chamber
- Split black suede sole No breaking in time
- Straps can be fitted\*

### Capezio Reel

- Intermediate / Advanced
- PVA sole
- Concorde heel
- Split sole
- No breaking in time
- Straps can be fitted\*

### Extra loud heel click

\* An additional charge will be applied