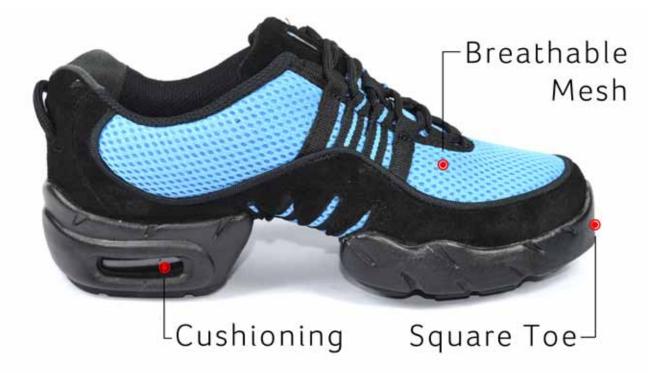

# oance trainers

Dance trainers are perfect for dance practice. They have all the features you need for a great dance class.

These are some of the features you will find on a dance trainer

All dance trainers are designed to be light weight & flexible

# Dance trainers