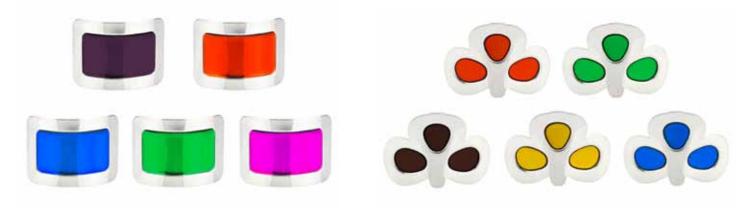

# JIG shoe Buckles

We offer a range of buckles to suit all tastes. Traditional buckles come fitted with leather backings and are available in a square or shamrock design.

We also offer square & shamrock designs in a choice of colours. Check out our NEW disco range for that extra touch of sparkle.

Plain Square Buckles

Shamrock Leather Buckles

Square Leather Buckles

### **Square Disco Buckles**

#### NEW Shamrock & Square Sparkle Buckles

Square Coloured Buckles

Shamrock Coloured Buckles

E: sales@antoniopacelli.com