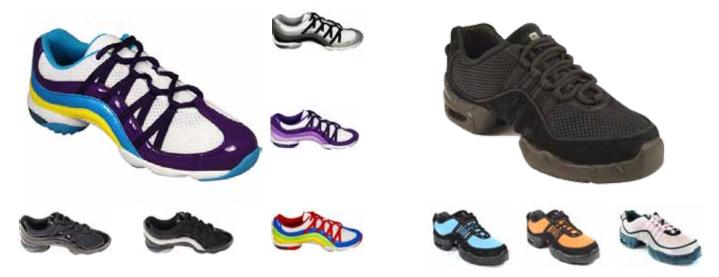

# Dance trainers

### **Bloch Slipstream**

### Capezio Jag

**Bloch Criss Cross** 

**Bloch Wave** 

Capezio Web

**Bloch Boost DRT** 

Please visit our website to see the complete range of dance trainers