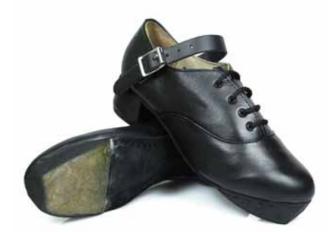

# JIG shoes

# Use our quick guide to work out the best jig shoes for you!

#### See our website for our NEW jig shoe sizing guide

|                          |                          |                   |                            |                 | SOLE                |                          |                  | т                | PS           |                    |                  | HEELS            |                       |                | INSOLES           |                  |
|--------------------------|--------------------------|-------------------|----------------------------|-----------------|---------------------|--------------------------|------------------|------------------|--------------|--------------------|------------------|------------------|-----------------------|----------------|-------------------|------------------|
| Jig                      | Level                    | Leather<br>Uppers | Standard &<br>Wide Fitting | Leather<br>Sole | Full Black<br>Suede | Lite Black<br>Suede Sole | Leinster<br>Tips | Concorde<br>Tips | Liberty Tips | Capezio<br>Taps    | Leinster<br>Heel | Concorde<br>Heel | Concorde<br>Heel Lite | Foam<br>Insole | Poron Heel<br>Pad | Clever<br>Insole |
| AP Superflexi            | Beginner                 | ~                 | <ul> <li></li> </ul>       | ~               |                     |                          | ~                |                  |              |                    | ~                |                  |                       | >              | <b>v</b>          |                  |
| AP Ultraflexi            | All                      | ~                 | ~                          |                 | ~                   |                          | ~                | ~                | ~            |                    | ~                | ~                |                       | >              | <b>v</b>          |                  |
| AP Ultralites            | Open                     | ~                 | ~                          |                 |                     | ~                        |                  |                  | ~            |                    |                  |                  | ~                     | ~              | <b>v</b>          |                  |
| Hullachan Ultraflexi     | Intermediate<br>Open     | ~                 |                            |                 | <                   |                          |                  |                  | <b>v</b>     |                    |                  |                  | <                     |                |                   | <                |
| Hullachan Ultralite      | Open                     | ~                 |                            |                 |                     | <                        |                  |                  | <b>~</b>     |                    |                  |                  | ~                     |                |                   | <                |
| Rutherfords Soundblaster | Intermediate<br>Open     | ~                 |                            |                 | ~                   |                          |                  | Soundb           | laster tip   |                    |                  | 1Heel            |                       | >              |                   |                  |
| Fays Black Suede         | Beginner<br>Intermediate | ~                 |                            |                 | <                   |                          | Millenium Tips   |                  |              | High Density Heels |                  |                  |                       |                |                   |                  |
| Fays Ultralite           | Open                     | >                 |                            |                 |                     | ~                        |                  | Milleni          | um Tips      |                    | н                | ligh Tech Hee    | ls                    |                |                   |                  |
| AP Show Shoe             | Shows Only               | >                 | <ul> <li></li> </ul>       |                 | ~                   |                          |                  |                  |              | <                  |                  | >                |                       | >              | ~                 |                  |