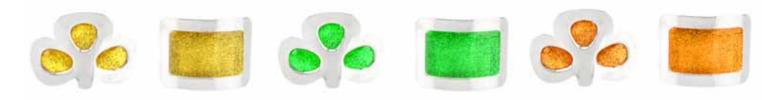

# JIG shoe Buckles

We offer a range of buckles to suit all tastes. Traditional buckles come fitted with leather backings and are available in a square or shamrock design.

We also offer square & shamrock designs in a choice of colours. Check out our NEW disco range for that extra touch of sparkle.

Plain Square Buckles

Shamrock Leather Buckles

Square Leather Buckles

### **Square Disco Buckles**

#### NEW Shamrock & Square Sparkle Buckles

Square Coloured Buckles

Shamrock Coloured Buckles

E: sales@antoniopacelli.com