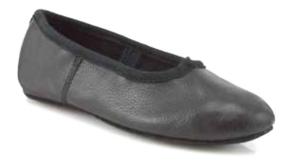

#### Lomond

28

- Full black suede sole
- Soft leather uppers
- Comfortable foam insole
- Elasticated draw spring

#### Monarch

- Full black suede sole
- Soft leather uppers
- Comfortable foam insole