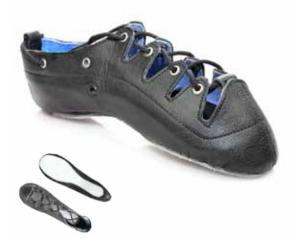

#### Hullachan Blue

- New lacing system Enhanced arch definition
- Pre-stretched leather uppers
- Split Suede Sole
- Arch hugging seams
- Impact protection Poron insole