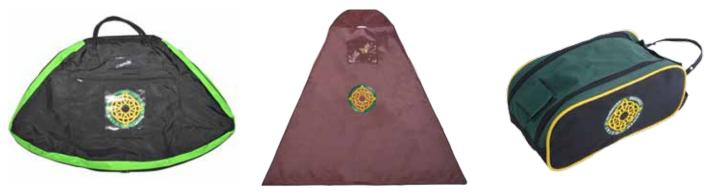

### **Dress Carrier**

Our dress carrier has plenty of storage with a large external pocket and 4 internal pockets and is comfortable to carry. Your dress is kept secure within a 2nd inner compartment to reduce movement and creasing.

#### **Costume Cover**

Made from durable nylon, this purpose built cover keeps your dress safe, protecting it from accidents and fading.

Top 43cm. Bottom118cm. Length 100cm

### Shoe Bag

Our shoe bag provides a convenient way to store and carry your shoes and socks. This deluxe bag is made from hard wearing canvas and has a removable internal pouch and ID pocket on the outside.