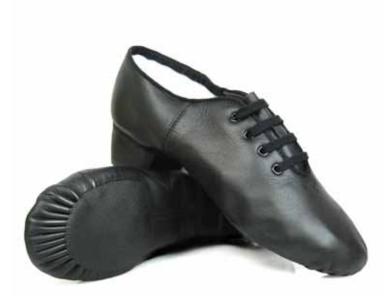

### Hullachan RI

- Intermediate / Advanced
- NEW Arch Seam Enhances the arch
- Lightweight Reduces fatigue
- Clever Insoles<sup>™</sup> Protects & cushions
- Stronger leather uppers Enhanced durability
- Perforated black suede sole Increased flexibility
- Concorde Lite Heels<sup>™</sup> 40% lighter with sound chamber
- Split black suede sole No breaking in time
- Straps can be fitted\*

### Capezio Reel

- Intermediate / Advanced
- PVA sole
- Concorde heel
- Split sole
- No breaking in time
- Straps can be fitted\*

### Extra loud heel click

\* An additional charge will be applied