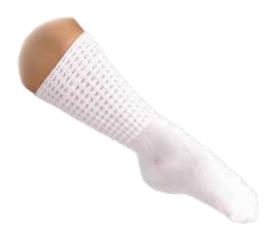

### Antonio Pacelli Poodle Socks

Antonio Pacelli has been making Irish dancing socks for over 30 years, and they remain the best selling sock worldwide. The socks are made from combed Egyptian cotton and are piece dyed, so you get the whitest and softest sock on the market.

- Our socks are designed specifically for Irish dancing and are woven from 80% combed Egyptian cotton with 20% nylon.
- They feel softer and stay white longer.
- Available in New Championship, Ankle and Ultralow length.