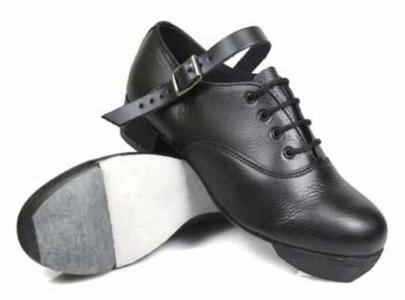

# JIG shoes

# Use our quick guide to work out the best jig shoes for you!

#### See our website for our NEW jig shoe sizing guide

|                          |                          |                   |                            |                 | SOLE                |                          |                  | т                | PS           |                    |                  | HEELS            |                       |                | INSOLES           |                  |
|--------------------------|--------------------------|-------------------|----------------------------|-----------------|---------------------|--------------------------|------------------|------------------|--------------|--------------------|------------------|------------------|-----------------------|----------------|-------------------|------------------|
| Jig                      | Level                    | Leather<br>Uppers | Standard &<br>Wide Fitting | Leather<br>Sole | Full Black<br>Suede | Lite Black<br>Suede Sole | Leinster<br>Tips | Concorde<br>Tips | Liberty Tips | Capezio<br>Taps    | Leinster<br>Heel | Concorde<br>Heel | Concorde<br>Heel Lite | Foam<br>Insole | Poron Heel<br>Pad | Clever<br>Insole |
| AP Superflexi            | Beginner                 | ~                 | <ul> <li></li> </ul>       | ~               |                     |                          | ~                |                  |              |                    | ~                |                  |                       | >              | <b>v</b>          |                  |
| AP Ultraflexi            | All                      | ~                 | ~                          |                 | ~                   |                          | ~                | ~                | ~            |                    | ~                | ~                |                       | >              | <b>v</b>          |                  |
| AP Ultralites            | Open                     | ~                 | ~                          |                 |                     | ~                        |                  |                  | ~            |                    |                  |                  | ~                     | ~              | <b>v</b>          |                  |
| Hullachan Ultraflexi     | Intermediate<br>Open     | ~                 |                            |                 | <                   |                          |                  |                  | <b>v</b>     |                    |                  |                  | <                     |                |                   | <                |
| Hullachan Ultralite      | Open                     | ~                 |                            |                 |                     | <                        |                  |                  | <b>~</b>     |                    |                  |                  | ~                     |                |                   | <                |
| Rutherfords Soundblaster | Intermediate<br>Open     | ~                 |                            |                 | ~                   |                          |                  | Soundb           | laster tip   |                    |                  | 1Heel            |                       | >              |                   |                  |
| Fays Black Suede         | Beginner<br>Intermediate | ~                 |                            |                 | <                   |                          | Millenium Tips   |                  |              | High Density Heels |                  |                  |                       |                |                   |                  |
| Fays Ultralite           | Open                     | >                 |                            |                 |                     | ~                        |                  | Milleni          | um Tips      |                    | н                | ligh Tech Hee    | ls                    |                |                   |                  |
| AP Show Shoe             | Shows Only               | >                 | <ul> <li></li> </ul>       |                 | ~                   |                          |                  |                  |              | <                  |                  | >                |                       | >              | ~                 |                  |