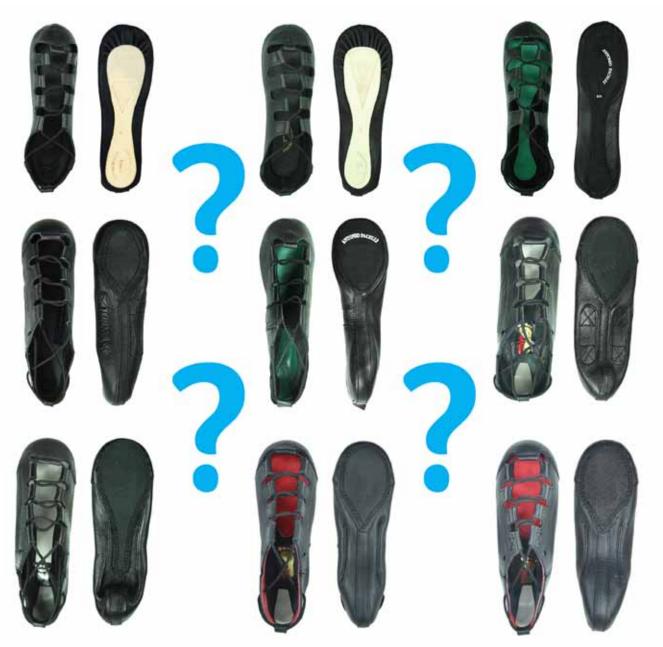

# pamps

# Use our quick guide to work out the best pumps for you!

#### See our website for our NEW pump sizing guide

|             |                      |                   |                           |                 |                 | SOLE                |                      | CLOSE A          | NKLE FIT |                | INSOLE          |                   |                 | ARCH E            | NHANCER    |                  |
|-------------|----------------------|-------------------|---------------------------|-----------------|-----------------|---------------------|----------------------|------------------|----------|----------------|-----------------|-------------------|-----------------|-------------------|------------|------------------|
| Pumps       | Level                | Leather<br>Uppers | Dedicated<br>Right & Left | Seamless<br>Toe | Full<br>Leather | Full Black<br>Suede | Split Black<br>Suede | Elastic<br>Loops | Eyelets  | Foam<br>Insole | Poron<br>Insole | Clever<br>Insoles | Arch<br>Eyelets | Elastic<br>Cradle | Pre-Shaped | Stitched<br>Arch |
| Loop        | Beginner             | >                 |                           |                 | ~               |                     |                      | ~                |          |                |                 |                   |                 |                   |            |                  |
| Gazelle     | Beginner             | ~                 |                           |                 | ~               |                     |                      | ~                |          | ~              |                 |                   |                 |                   |            |                  |
| Eclipse     | Intermediate         | ~                 |                           |                 |                 | ~                   |                      | ~                |          |                | ~               |                   |                 |                   | ~          |                  |
| Grace       | Intermediate         | ~                 |                           | ~               |                 |                     | ~                    |                  | ~        | ~              |                 |                   |                 |                   |            |                  |
| Elites      | Intermediate         | ~                 | ~                         | ~               |                 |                     | ~                    | ~                |          |                | ~               |                   |                 |                   | ~          |                  |
| Aoife       | Intermediate         | ~                 |                           | ~               |                 |                     | ~                    | >                | ~        |                | ~               |                   |                 |                   | ~          |                  |
| Hullachan 1 | Intermediate<br>Open | ~                 |                           | ~               |                 |                     | ~                    |                  | ~        |                | ~               |                   |                 |                   | ~          |                  |
| Hullachan 2 | Intermediate         | ~                 |                           | ~               |                 |                     | ~                    |                  | ~        |                | ~               |                   |                 |                   |            | <b>v</b>         |
| Hullachan 3 | Intermediate         | >                 |                           | ~               |                 |                     | ~                    |                  | ~        |                |                 | <b>v</b>          | ~               |                   | ~          | <b>v</b>         |
| Hullachan 4 | Intermediate         | >                 |                           | ~               |                 |                     | <b>v</b>             |                  | ~        |                |                 | <b>v</b>          |                 | ~                 | ~          | ~                |