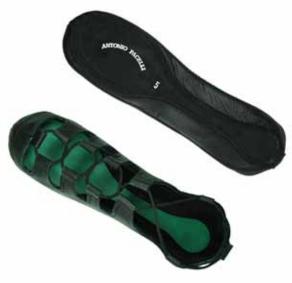

### **Elite Pump**

- Intermediate / Advanced
- Dedicated left and right
- Completely seamless toe for maximum comfort
- Pre-shaped arch support
- Contoured heel for excellent fit around the heel
- High shock absorbing Poron insoles
- Black suede split sole