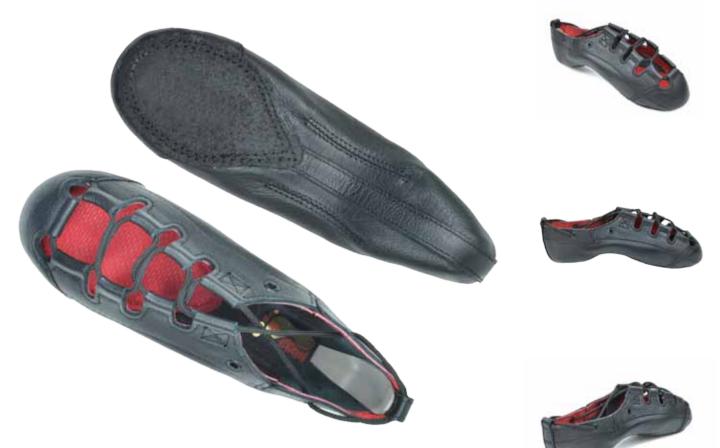

### Hullachan RI

- Intermediate / Advanced
- NEW Arch Seam Enhances the arch
- Lightweight Reduces fatigue
- Clever Insoles<sup>™</sup> Protects & cushions
- Stronger leather uppers Enhanced durability
- Perforated black suede sole Increased flexibility
- Concorde Lite Heels<sup>™</sup> 40% lighter with sound chamber
- Split black suede sole No breaking in time
- Straps can be fitted\*

### Capezio Reel

- Intermediate / Advanced
- PVA sole
- Concorde heel
- Split sole
- No breaking in time
- Straps can be fitted\*

### Extra loud heel click

\* An additional charge will be applied