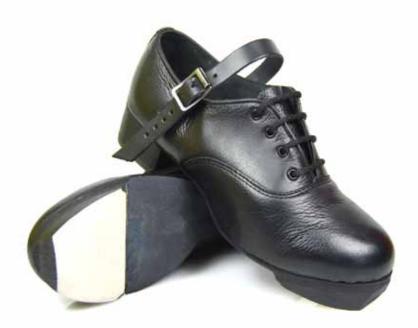

# JIG shoes

# Use our quick guide to work out the best jig shoes for you!

#### See our website for our NEW jig shoe sizing guide

|                          |                          |                   |                            |                 | SOLE                |                          |                  | т                | PS           |                    |                  | HEELS            |                       |                | INSOLES           |                  |
|--------------------------|--------------------------|-------------------|----------------------------|-----------------|---------------------|--------------------------|------------------|------------------|--------------|--------------------|------------------|------------------|-----------------------|----------------|-------------------|------------------|
| Jig                      | Level                    | Leather<br>Uppers | Standard &<br>Wide Fitting | Leather<br>Sole | Full Black<br>Suede | Lite Black<br>Suede Sole | Leinster<br>Tips | Concorde<br>Tips | Liberty Tips | Capezio<br>Taps    | Leinster<br>Heel | Concorde<br>Heel | Concorde<br>Heel Lite | Foam<br>Insole | Poron Heel<br>Pad | Clever<br>Insole |
| AP Superflexi            | Beginner                 | ~                 | <ul> <li></li> </ul>       | ~               |                     |                          | ~                |                  |              |                    | ~                |                  |                       | >              | <b>v</b>          |                  |
| AP Ultraflexi            | All                      | ~                 | ~                          |                 | ~                   |                          | ~                | ~                | ~            |                    | ~                | ~                |                       | >              | <b>v</b>          |                  |
| AP Ultralites            | Open                     | ~                 | ~                          |                 |                     | ~                        |                  |                  | ~            |                    |                  |                  | ~                     | ~              | <b>v</b>          |                  |
| Hullachan Ultraflexi     | Intermediate<br>Open     | ~                 |                            |                 | <                   |                          |                  |                  | <b>v</b>     |                    |                  |                  | <                     |                |                   | <                |
| Hullachan Ultralite      | Open                     | ~                 |                            |                 |                     | <                        |                  |                  | <b>~</b>     |                    |                  |                  | ~                     |                |                   | <                |
| Rutherfords Soundblaster | Intermediate<br>Open     | ~                 |                            |                 | ~                   |                          |                  | Soundb           | laster tip   |                    |                  | 1Heel            |                       | >              |                   |                  |
| Fays Black Suede         | Beginner<br>Intermediate | ~                 |                            |                 | <                   |                          | Millenium Tips   |                  |              | High Density Heels |                  |                  |                       |                |                   |                  |
| Fays Ultralite           | Open                     | >                 |                            |                 |                     | ~                        |                  | Milleni          | um Tips      |                    | н                | ligh Tech Hee    | ls                    |                |                   |                  |
| AP Show Shoe             | Shows Only               | >                 | <ul> <li></li> </ul>       |                 | ~                   |                          |                  |                  |              | <                  |                  | >                |                       | >              | ~                 |                  |