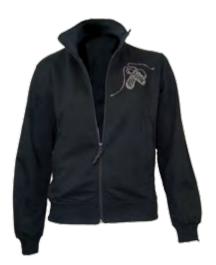

ss



A popular choice for anyone starting Irish dance.

Our Irish dancing skirt has a four pleat front and an elasticated waist band at the back to ensure a snug fit. A comfortable, durable skirt which looks great wash after wash!



Elegant beginners dress, with a velvet front panel with a diamante motif.

Perfect for those looking for their first Irish dance dress. The dress is made from 100% lycra so it does not restrict the dancer's movement as well as allowing for some growing room.

#### **Girls Shorts**



Plain



Studded Shamrock Motif



Double Diamante Pump Motif

#### Ladies Shorts



Studded Shamrock Motif



Double Diamante Pump Motif

#### **Girls & Ladies Skorts**



Jig Shoe Motif

#### Please visit our website to view sizing guides

### clothing

#### Ladies Cadet Tops





Double Diamante Pump Motif

#### T - Shirts



Irish Dance Dress Motif



l Love Irish Dance Motif



TrebleMaker Motif



Jig Shoe Motif

#### Racerbacks



Irish Dance Dress Motif



l Love Irish Dance Motif



TrebleMaker Motif



Jig Shoe Motif

#### Visit our website to view our full range of clothing

#### Antonio Pacelli has played an integral part in Irish dancing for over 30 years supplying Irish dance shoes and accessories to dancers around the world

A family company established over 30 years ago by Tom Gavigan from Westmeath, Ireland. Tom was joined by his two sons in 1998 bringing on-board their extensive knowledge of business and design.

Through the years Antonio Pacelli has been at the forefront of design and communication. Antonio Pacelli were the first to introduce el