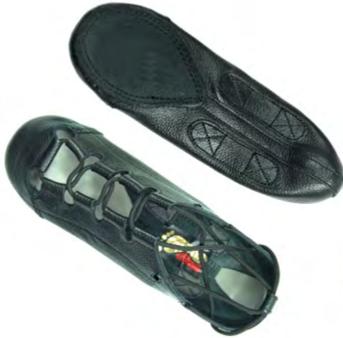

# Jíg shoes Ultra

# .. feel every step

- Lightweight Reduces fatigue
- New black suede sole Zero breaking in time
- Poron insole Increased shock absorption
- Concorde Lite heels 30% lighter
- No toe puff Elegant side profile

#### **Rutherford Jig Shoe**

- Intermediate / Advanced
- Soundblaster tips & Hytech heels
- Black suede sole
- Standard fitting only

#### Fay Jig Shoe

- Intermediate / Advanced
- Hi-Density tips & heels
- Black suede sole
- Standard fitting only