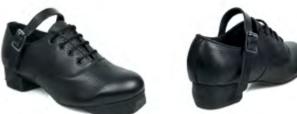

### HULLACHAN PRO

#### Hullachan Pro

- Pre-stretched leather uppers
- Seam free front to prevent friction damage to dancers' toes
- Arch hugging profile with AP patches
- Beautiful refined smooth heel for a perfect fit.
- Elasticised side panels for a close fit around the heels
- Impact protection Poron insole