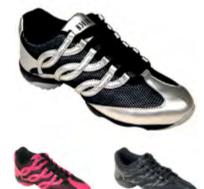

#### Capezio Reel

- Intermediate / Advanced
- PVA sole
- Concorde heel
- Split sole
- No breaking in time
- Straps can be fitted\*

#### **Traditional Boys Reel**

- Beginner / Intermediate
- Black suede soles
- Leinster heel
- Padded Poron heel
- Straps can be fitted\*

\* An additional charge will be applied