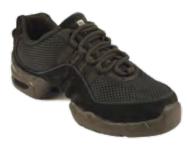

### HULLACHAN PRO

#### Hullachan Pro

- Pre-stretched leather uppers
- Seam free front to prevent friction damage to dancers' toes
- Arch hugging profile with AP patches
- Beautiful refined smooth heel for a perfect fit.
- Elasticised side panels for a close fit around the heels
- Impact protection Poron insole