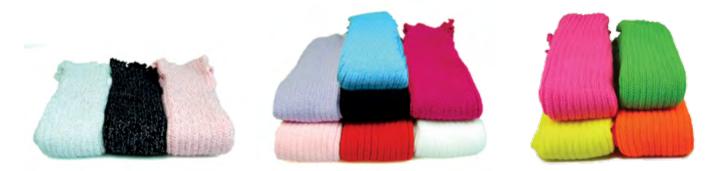

## socks & tíghts

#### Poodle Socks

- Our socks are designed specifically for Irish dancing and are woven from 80% soft thick knitted cotton with 20% nylon.
- They feel softer, stay white longer and are available in four sizes; Petite, Small Medium and Large.
- Also available in Knee length, which are two ribs longer than our standard New Championship length sock. Sizes: Small, Medium & Large

#### **Diamante Socks**

- A Popular choice for dancers wanting that extra sparkle to catch the judge's eye. Each pair has over 200 diamantes and stay on wash after wash. No more lost diamantes in the washing machine!
- Available in New Championship or Kneelength.
- Sizes: Small, Medium & Large.

#### **Sparkly Socks**

- Our famous Antonio Pacelli dance sock with a touch of sparkle!
- We have woven reflective material into the poodle part of the sock so they glisten in the light.
- An excellent alternative to our diamante socks at half the price!
- Sizes: Small, Medium & Large