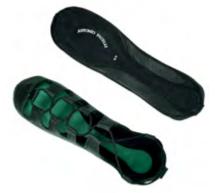

## HULLACHAN RED

DESIGNED TO PROTECT & ENHANCE YOUR PERFORMANCE

#### JIG

- Lightweight Reduces fatigue
- Clever Insoles<sup>™</sup> Protects & cushions
- New black suede sole Zero breaking in time
- Large square toe Easier toe stands & toe walks
- Padded ankle Achilles & blister protection
- Concorde Lite heels 30% lighter
- New Hullachan tips Get noticed!