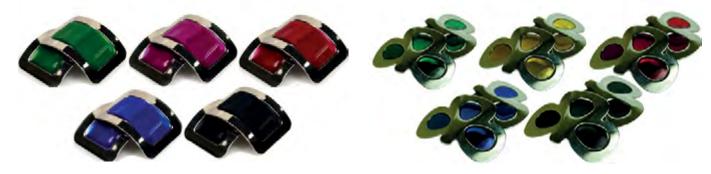

#### Jig Shoe Buckles

We offer a range of buckles to suit all tastes. Traditional buckles come fitted with leather backings and are available in a square design. We also offer square & shamrock designs in a choice of coloured or disco enamel glaze. Or for something different, why not try a pair from our new 'Flag' range?