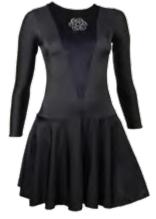

#### Irish Dance Dress

A popular choice for anyone starting Irish dance.

Our Irish dancing skirt has a four pleat front and an elasticated waist band at the back to ensure a snug fit. A comfortable, durable skirt which looks great wash after wash!

Elegant beginners dress, with a velvet front panel with a diamante motif.

Perfect for those looking for their first Irish dance dress. The dress is made from 100% lycra so it does not restrict the dancer's movement as well as allowing for some growing room.