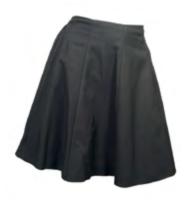

#### Irish Dance Skirt

#### Irish Dance Dress

A popular choice for anyone starting Irish dance.

Our Irish dancing skirt has a four pleat front and an elasticated waist band at the back to ensure a snug fit. A comfortable, durable skirt which looks great wash after wash!