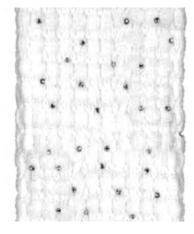

#### **Diamante Socks**

- A Popular choice for dancers wanting that extra sparkle to catch the judge's eye. Each pair has over 200 diamantes and stay on wash after wash. No more lost diamantes in the washing machine!
- Available in New Championship or Kneelength.
- Sizes: Small, Medium & Large.