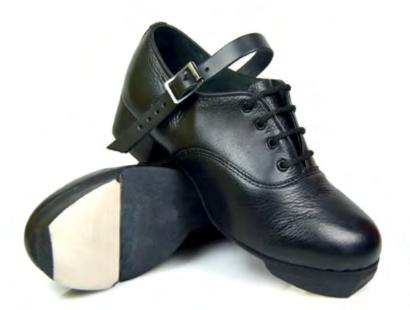

# Jíg shoes Ultra

# .. feel every step

- Lightweight Reduces fatigue
- New black suede sole Zero breaking in time
- Poron insole Increased shock absorption
- Concorde Lite heels 30% lighter
- No toe puff Elegant side profile