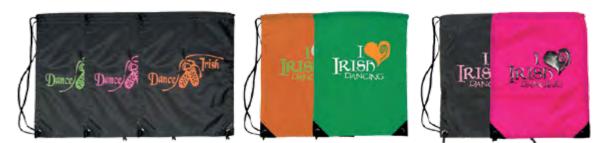

#### Gym Sac

Water resistant nylon gym sac with twin drawstrings. Available in a choice of motifs. D: 45cm x 34cm