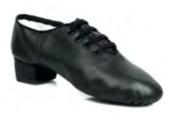

#### REEL

- Lightweight Reduces fatigue
- Clever Insoles<sup>™</sup> Protects & cushions
- Stronger leather uppers Enhanced durability
- Perforated black suede sole Increased flexibility
- Concorde Lite heels 30% lighter!