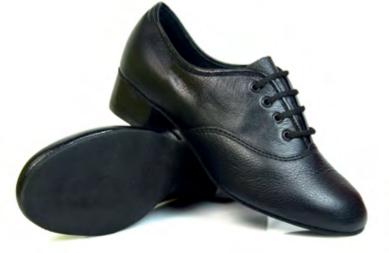

#### Hullachan Pro

- Pre-stretched leather uppers
- Seam free front to prevent friction damage to dancers' toes
- Arch hugging profile with AP patches
- Beautiful refined smooth heel for a perfect fit.
- Elasticised side panels for a close fit around the heels
- Impact protection Poron insole