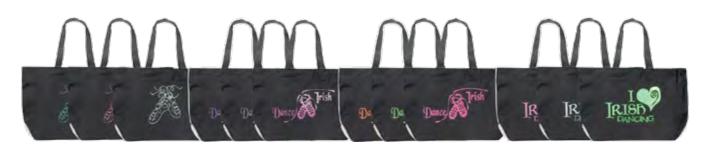

#### Tote Bag

Fashionable tote bag with internal zipped pocket. Available with a choice of colours and motifs. D: 29cm x 45cm x 13cm