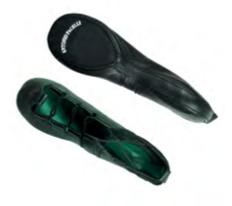

### HULLACHAN PRO

#### Hullachan Pro

- Pre-stretched leather uppers
- Seam free front to prevent friction damage to dancers' toes
- Arch hugging profile with AP patches
- Beautiful refined smooth heel for a perfect fit.
- Elasticised side panels for a close fit around the heels
- Impact protection Poron insole