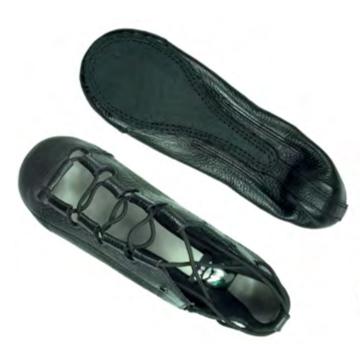

## HULLACHAN RED

DESIGNED TO PROTECT & ENHANCE YOUR PERFORMANCE

#### JIG

- Lightweight Reduces fatigue
- Clever Insoles<sup>™</sup> Protects & cushions
- New black suede sole Zero breaking in time
- Large square toe Easier toe stands & toe walks
- Padded ankle Achilles & blister protection
- Concorde Lite heels 30% lighter
- New Hullachan tips Get noticed!