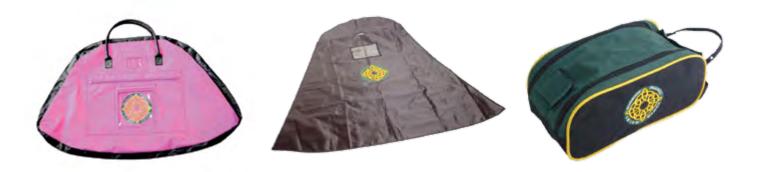

#### **Dress Carrier**

Our dress carrier has plenty of storage with a large external pocket and 4 internal pockets and is comfortable to carry. Your dress is kept secure within a 2nd inner compartment to reduce movement and creasing.

D: Top 50cm. Bottom 120cm. Height 66cm

#### **Costume Cover**

Made from durable nylon, this purpose built cover keeps your dress safe, protecting it from accidents and fading. Top 43cm. Bottom118cm. Length 100cm

#### Shoe Bag

Our shoe bag provides a convenient way to store and carry your shoes and socks. This deluxe bag is made from hard wearing canvas and has a removable internal pouch and ID pocket on the outside.