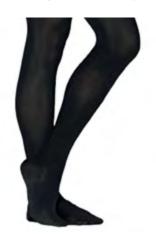

#### Tights 70 Denier

- The perfect choice for adults or dancers who don't wear poodle socks. Our tights are 70 denier and contain 4% lycra to ensure they feel snug to the skin during movement.
- Available in 4 sizes: Girl Sizes : 8-11yrs 11-13yrs Adult Sizes: Medium (31" to 44" hip) Large (44" to 48" hip)