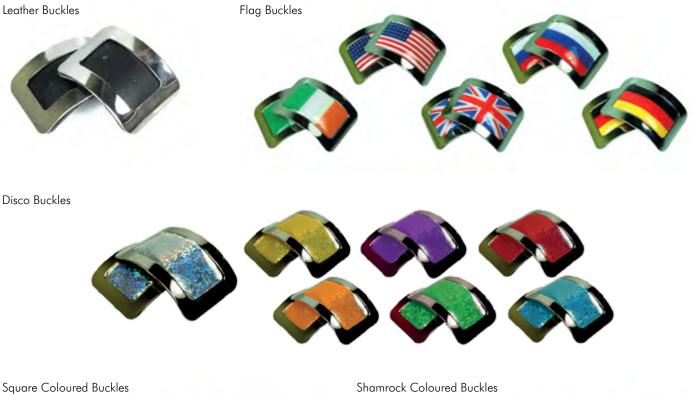

#### Jig Shoe Buckles

We offer a range of buckles to suit all tastes. Traditional buckles come fitted with leather backings and are available in a square design. We also offer square & shamrock designs in a choice of coloured or disco enamel glaze. Or for something different, why not try a pair from our new 'Flag' range?