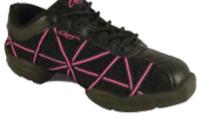

#### Capezio Reel

- Intermediate / Advanced
- PVA sole
- Concorde heel
- Split sole
- No breaking in time
- Straps can be fitted\*

#### **Traditional Boys Reel**

- Beginner / Intermediate
- Black suede soles
- Leinster heel
- Padded Poron heel
- Straps can be fitted\*

\* An additional charge will be applied