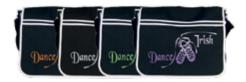

#### **Messenger Bag**

Our messenger bags have an adjustable padded shoulder strap, internal zipped pocket and a side pouch pocket. Available with a choice of colours and motifs.

D: 36cm x 32cm x 12cm