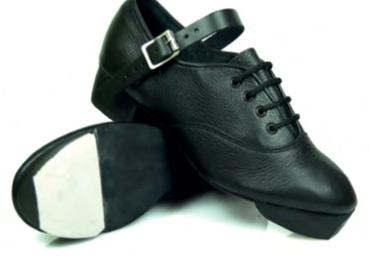

## HULLACHAN RED

DESIGNED TO PROTECT & ENHANCE YOUR PERFORMANCE

#### JIG

- Lightweight Reduces fatigue
- Clever Insoles<sup>™</sup> Protects & cushions
- New black suede sole Zero breaking in time
- Large square toe Easier toe stands & toe walks
- Padded ankle Achilles & blister protection
- Concorde Lite heels 30% lighter
- New Hullachan tips Get noticed!