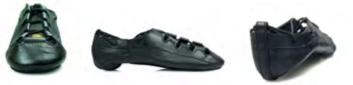

### HULLACHAN PRO

#### Hullachan Pro

- Pre-stretched leather uppers
- Seam free front to prevent friction damage to dancers' toes
- Arch hugging profile with AP patches
- Beautiful refined smooth heel for a perfect fit.
- Elasticised side panels for a close fit around the heels
- Impact protection Poron insole

#### Hullachan Pro 2

- Pre-stretched leather uppers
- 3/4 sole for excellent arch profile even with low arches!
- Seam free front to stop friction damage to dancers' toes
- Arch hugging seams
- Beautiful refined smooth heel for a perfect fit
- Elasticised side panels for a close fit around the heels
- Impact protection Poron insole