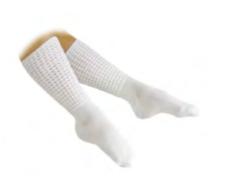

#### Poodle Socks

- Our socks are designed specifically for Irish dancing and are woven from 80% soft thick knitted cotton with 20% nylon.
- They feel softer, stay white longer and are available in four sizes; Petite, Small Medium and Large.
- Also available in Knee length, which are two ribs longer than our standard New Championship length sock. Sizes: Small, Medium & Large

#### Arch Support Socks

- Antonio Pacelli arch support socks are made from our brilliant white cotton and have a seam-free toe and arch support for a snug fit. A great choice for dancers who wear pumps extra-tight!
- Available in New Championship length Small, Medium & Large.

#### Ankle Socks

- Perfect for dances wanting an Irish dancing sock with a shorter leg.
- Made from brilliant white cotton and available Small, Medium & Large