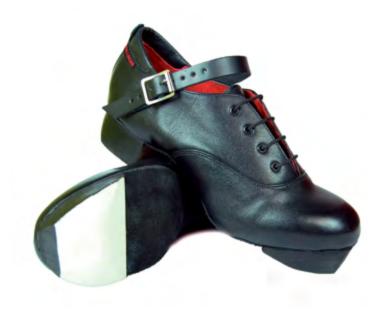

## HULLACHAN RED

DESIGNED TO PROTECT & ENHANCE YOUR PERFORMANCE

#### JIG

- Lightweight Reduces fatigue
- Clever Insoles<sup>™</sup> Protects & cushions
- New black suede sole Zero breaking in time
- Large square toe Easier toe stands & toe walks
- Padded ankle Achilles & blister protection
- Concorde Lite heels 30% lighter
- New Hullachan tips Get noticed!