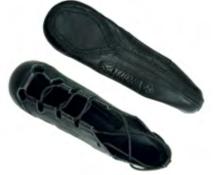

### pamps

#### Loop Pump

- Excellent choice for beginners
- Great value
- Traditional full leather sole
- Elasticated side loops for a close fit