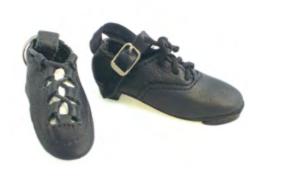

# Jíg shoes Ultra

# .. feel every step

- Lightweight Reduces fatigue
- New black suede sole Zero breaking in time
- Poron insole Increased shock absorption
- Concorde Lite heels 30% lighter
- No toe puff Elegant side profile

#### **Rutherford Jig Shoe**

- Intermediate / Advanced
- Soundblaster tips & Hytech heels
- Black suede sole
- Standard fitting only

#### Fay Jig Shoe

- Intermediate / Advanced
- Hi-Density tips & heels
- Black suede sole
- Standard fitting only