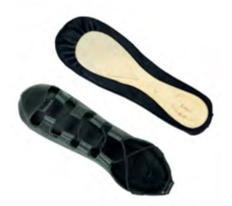

### pamps

#### Loop Pump

- Excellent choice for beginners
- Great value
- Traditional full leather sole
- Elasticated side loops for a close fit

#### Gazelle Pump

- Beginner / Intermediate
- Traditional full leather sole
- Soft leather uppers
- Comfortable foam padded insoles
- Elasticated side loops for a close fit