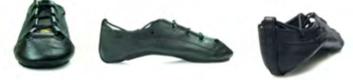

### Jígs shoes

#### Superflexi jig Shoe

- Beginner / Intermediate
- Flexible Nubuck leather sole
- Leinster tips & heels
- Padded Poron insole
- Excellent support
- Blister-ease heels
- Standard & wide fitting

#### Ultraflexi Jig Shoe

- Beginner / Intermediate / Advanced
- Black suede soles
- Padded Poron insole
- Blister-ease heels
- No breaking in time
- Available with a choice of tips and heels
- Standard & wide fitting