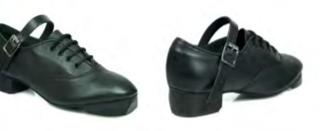

### HULLACHAN PRO

#### Hullachan Pro

- Pre-stretched leather uppers
- Seam free front to prevent friction damage to dancers' toes
- Arch hugging profile with AP patches
- Beautiful refined smooth heel for a perfect fit.
- Elasticised side panels for a close fit around the heels
- Impact protection Poron insole