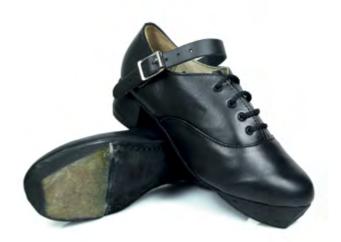

### Jígs shoes

#### Superflexi jig Shoe

- Beginner / Intermediate
- Flexible Nubuck leather sole
- Leinster tips & heels
- Padded Poron insole
- Excellent support
- Blister-ease heels
- Standard & wide fitting

#### Ultraflexi Jig Shoe

- Beginner / Intermediate / Advanced
- Black suede soles
- Padded Poron insole
- Blister-ease heels
- No breaking in time
- Available with a choice of tips and heels
- Standard & wide fitting