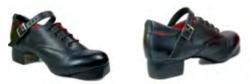

### HULLACHAN PRO

#### Hullachan Pro

- Pre-stretched leather uppers
- Seam free front to prevent friction damage to dancers' toes
- Arch hugging profile with AP patches
- Beautiful refined smooth heel for a perfect fit.
- Elasticised side panels for a close fit around the heels
- Impact protection Poron insole

#### Hullachan Pro 2

- Pre-stretched leather uppers
- 3/4 sole for excellent arch profile even with low arches!
- Seam free front to stop friction damage to dancers' toes
- Arch hugging seams
- Beautiful refined smooth heel for a perfect fit
- Elasticised side panels for a close fit around the heels
- Impact protection Poron insole