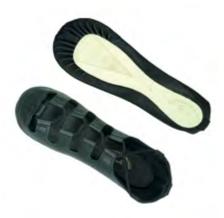

### pamps

#### **Eclipse Pump**

- Beginner / Intermediate
- Flexible black suede full sole
- High shock absorbing Poron insoles
- Soft leather uppers
- Elasticated side loops for a close fit

#### **Elite Pump**

- Intermediate / Advanced
- Dedicated left and right
- Completely seamless toe for maximum comfort
- Pre-shaped arch support
- Contoured heel for excellent fit around the heel
- High shock absorbing Poron insoles
- Black suede split sole

#### **Grace Pump**

- Intermediate / Advanced
- High impact absorption insoles
- Flattering pre-shaped arch
- Black suede split sole for maximum flexibility
- Seam free front to stop friction damage to dancers' toes