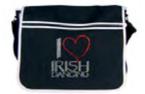

#### **Messenger Bag**

Our messenger bags have an adjustable padded shoulder strap, internal zipped pocket and a side pouch pocket. Available with a choice of colours and motifs.

D: 36cm x 32cm x 12cm