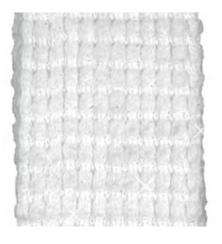

#### **Sparkly Socks**

- Our famous Antonio Pacelli dance sock with a touch of sparkle!
- We have woven reflective material into the poodle part of the sock so they glisten in the light.
- An excellent alternative to our diamante socks at half the price!
- Sizes: Small, Medium & Large