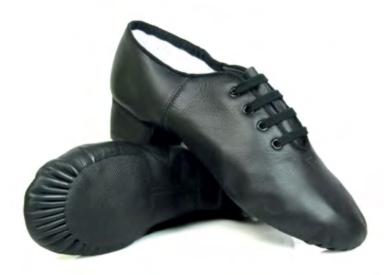

# Jíg shoes Ultra

# .. feel every step

- Lightweight Reduces fatigue
- New black suede sole Zero breaking in time
- Poron insole Increased shock absorption
- Concorde Lite heels 30% lighter
- No toe puff Elegant side profile