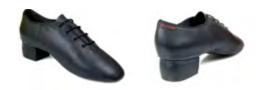

### HULLACHAN PRO

#### Hullachan Pro

- Pre-stretched leather uppers
- Seam free front to prevent friction damage to dancers' toes
- Arch hugging profile with AP patches
- Beautiful refined smooth heel for a perfect fit.
- Elasticised side panels for a close fit around the heels
- Impact protection Poron insole

#### Hullachan Pro 2

- Pre-stretched leather uppers
- 3/4 sole for excellent arch profile even with low arches!
- Seam free front to stop friction damage to dancers' toes
- Arch hugging seams
- Beautiful refined smooth heel for a perfect fit
- Elasticised side panels for a close fit around the heels
- Impact protection Poron insole