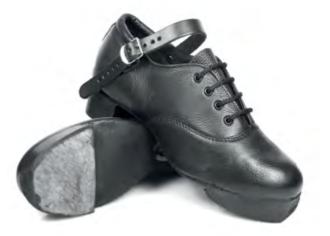

# Jíg shoes Ultra

# .. feel every step

- Lightweight Reduces fatigue
- New black suede sole Zero breaking in time
- Poron insole Increased shock absorption
- Concorde Lite heels 30% lighter
- No toe puff Elegant side profile