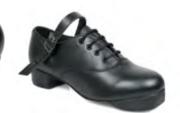

## HULLACHAN RED

DESIGNED TO PROTECT & ENHANCE YOUR PERFORMANCE

#### JIG

- Lightweight Reduces fatigue
- Clever Insoles<sup>™</sup> Protects & cushions
- New black suede sole Zero breaking in time
- Large square toe Easier toe stands & toe walks
- Padded ankle Achilles & blister protection
- Concorde Lite heels 30% lighter
- New Hullachan tips Get noticed!