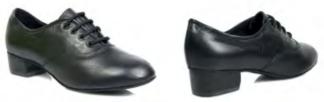

#### Hullachan Pro 2

- Pre-stretched leather uppers
- 3/4 sole for excellent arch profile even with low arches!
- Seam free front to stop friction damage to dancers' toes
- Arch hugging seams
- Beautiful refined smooth heel for a perfect fit
- Elasticised side panels for a close fit around the heels
- Impact protection Poron insole