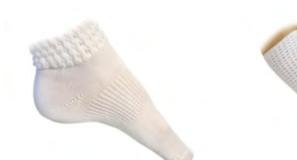

## socks & tíghts

#### Poodle Socks

- Our socks are designed specifically for Irish dancing and are woven from 80% soft thick knitted cotton with 20% nylon.
- They feel softer, stay white longer and are available in four sizes; Petite, Small Medium and Large.
- Also available in Knee length, which are two ribs longer than our standard New Championship length sock. Sizes: Small, Medium & Large