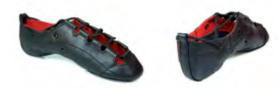

### pamps

#### Loop Pump

- Excellent choice for beginners
- Great value
- Traditional full leather sole
- Elasticated side loops for a close fit

#### Gazelle Pump

- Beginner / Intermediate
- Traditional full leather sole
- Soft leather uppers
- Comfortable foam padded insoles
- Elasticated side loops for a close fit

#### **Eclipse Pump**

- Beginner / Intermediate
- Flexible black suede full sole
- High shock absorbing Poron insoles
- Soft leather uppers
- Elasticated side loops for a close fit

#### **Elite Pump**

- Intermediate / Advanced
- Dedicated left and right
- Completely seamless toe for maximum comfort
- Pre-shaped arch support
- Contoured heel for excellent fit around the heel
- High shock absorbing Poron insoles
- Black suede split sole

#### **Grace Pump**

- Intermediate / Advanced
- High impact absorption insoles
- Flattering pre-shaped arch
- Black suede split sole for maximum flexibility
- Seam free front to stop friction damage to dancers' toes