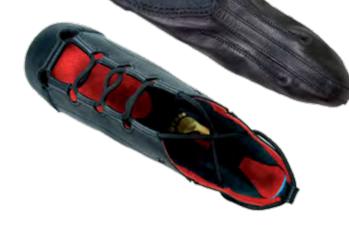

## HULLACHAN RED

DESIGNED TO PROTECT & ENHANCE YOUR PERFORMANCE

#### JIG

- Lightweight Reduces fatigue
- Clever Insoles<sup>™</sup> Protects & cushions
- New black suede sole Zero breaking in time
- Large square toe Easier toe stands & toe walks
- Padded ankle Achilles & blister protection
- Concorde Lite heels 30% lighter
- New Hullachan tips Get noticed!

#### PUMP

- New lacing system Enhanced arch definition
- Clever Insoles<sup>™</sup> Protects & cushions
- Split black suede sole Increased flexibility
- Elasticised side panels Close fit around the heels
- Seam free front Prevents friction damage
- Red suede lining For a touch of elegance!

#### REEL

- Lightweight Reduces fatigue
- Clever Insoles<sup>™</sup> Protects & cushions
- Stronger leather uppers Enhanced durability
- Perforated black suede sole Increased flexibility
- Concorde Lite heels 30% lighter!