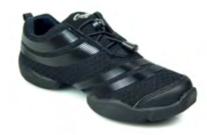

#### Hullachan Pro 2

- Pre-stretched leather uppers
- 3/4 sole for excellent arch profile even with low arches!
- Seam free front to stop friction damage to dancers' toes
- Arch hugging seams
- Beautiful refined smooth heel for a perfect fit
- Elasticised side panels for a close fit around the heels
- Impact protection Poron insole