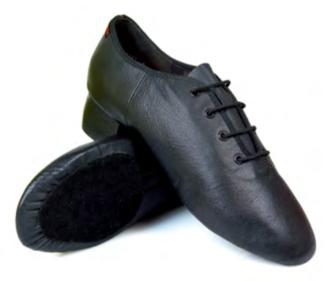

# Jíg shoes Ultra

# .. feel every step

- Lightweight Reduces fatigue
- New black suede sole Zero breaking in time
- Poron insole Increased shock absorption
- Concorde Lite heels 30% lighter
- No toe puff Elegant side profile

#### **Rutherford Jig Shoe**

- Intermediate / Advanced
- Soundblaster tips & Hytech heels
- Black suede sole
- Standard fitting only

#### Fay Jig Shoe

- Intermediate / Advanced
- Hi-Density tips & heels
- Black suede sole
- Standard fitting only