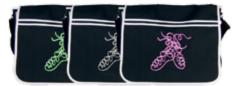

#### **Messenger Bag**

Our messenger bags have an adjustable padded shoulder strap, internal zipped pocket and a side pouch pocket. Available with a choice of colours and motifs.

D: 36cm x 32cm x 12cm

#### Tote Bag

Fashionable tote bag with internal zipped pocket. Available with a choice of colours and motifs. D: 29cm x 45cm x 13cm