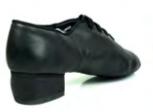

#### Capezio Reel

- Intermediate / Advanced
- PVA sole
- Concorde heel
- Split sole
- No breaking in time
- Straps can be fitted\*

#### **Traditional Boys Reel**

- Beginner / Intermediate
- Black suede soles
- Leinster heel
- Padded Poron heel
- Straps can be fitted\*

\* An additional charge will be applied